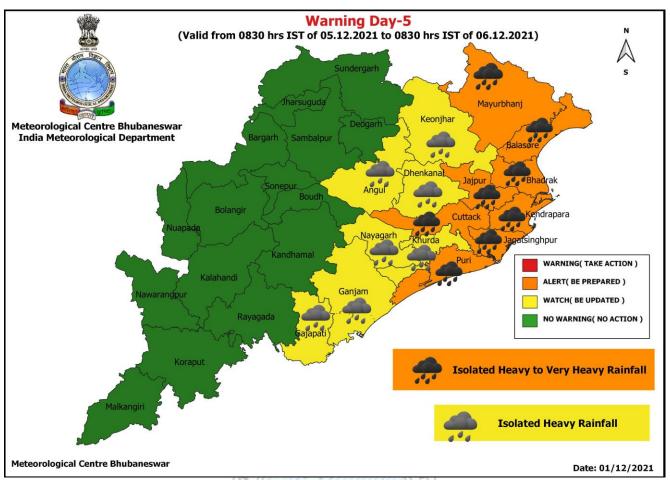

## 05.12.21 to 0830 Hrs IST of 06.12.21 )

#### **Orange warning (Be Prepared)**

Heavy to very heavy rainfall very likely to occur at one or two places over the districts of Mayurbhanj, Balasore, Bhadrak, Kendrapada, Jagatsinghpur, Jajpur, Cuttack, and Puri.

#### **Yellow Warning (Be updated)**

Heavy rainfall very likely to occur at isolated places over the districts of Keonjhar, Angul, Dhenkanal, Nayagarh, Khordha, Ganjam and Gajapati

- viii) Do arrangement for Drainage of excess water from standings crops in growing stage and vegetable fields.
- ix) Postpone sowing of rabi crop like Green gram, black gram and Mustard and vegetables like potato, Onion and coriander.
- x) Provide support to young fruit plants like Papaya and Banana and vegetables like ridge gourd. Cover the vegetable nursery with white polythene.
- xi) Keep the livestocks indoors during rainfall if possible keep them loose inside the shed. Keep feed for 3-5 days, in case of any emergency.
- xii) It may lead to riverine flooding in some river catchments (Nagavali, Rushikulya, Vanshadhara) (for riverine flooding please visit Web page of CWC)