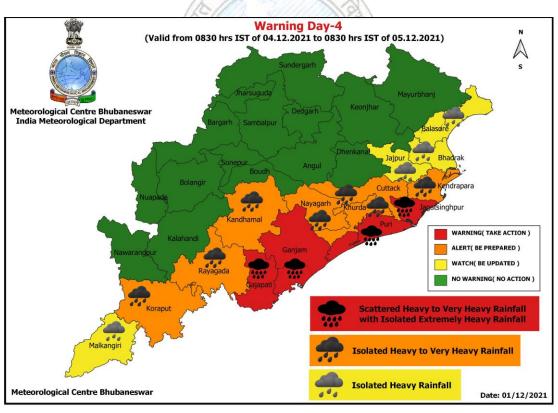

| Warnings:                                                                                                                                                                                                                                                                                                                                                                                                                                                              |                                                                                                                                                                                                                                                                                                                                                                                                                                                                                                                                                                                                                                                                                                                                                                                                                                                                                                                                                                                                                                                                                                                                                                                                                                                                                                                                                                                                                                                                                                                                                                                                                                                                                                                                                                                                                                                                                                                                                                                                                                                                                                                                |
|------------------------------------------------------------------------------------------------------------------------------------------------------------------------------------------------------------------------------------------------------------------------------------------------------------------------------------------------------------------------------------------------------------------------------------------------------------------------|--------------------------------------------------------------------------------------------------------------------------------------------------------------------------------------------------------------------------------------------------------------------------------------------------------------------------------------------------------------------------------------------------------------------------------------------------------------------------------------------------------------------------------------------------------------------------------------------------------------------------------------------------------------------------------------------------------------------------------------------------------------------------------------------------------------------------------------------------------------------------------------------------------------------------------------------------------------------------------------------------------------------------------------------------------------------------------------------------------------------------------------------------------------------------------------------------------------------------------------------------------------------------------------------------------------------------------------------------------------------------------------------------------------------------------------------------------------------------------------------------------------------------------------------------------------------------------------------------------------------------------------------------------------------------------------------------------------------------------------------------------------------------------------------------------------------------------------------------------------------------------------------------------------------------------------------------------------------------------------------------------------------------------------------------------------------------------------------------------------------------------|
| Heavy Rainfall Warning                                                                                                                                                                                                                                                                                                                                                                                                                                                 | Impact & action suggested                                                                                                                                                                                                                                                                                                                                                                                                                                                                                                                                                                                                                                                                                                                                                                                                                                                                                                                                                                                                                                                                                                                                                                                                                                                                                                                                                                                                                                                                                                                                                                                                                                                                                                                                                                                                                                                                                                                                                                                                                                                                                                      |
| Day-3 (Valid from 0830 Hrs IST of                                                                                                                                                                                                                                                                                                                                                                                                                                      | 13/1/3/                                                                                                                                                                                                                                                                                                                                                                                                                                                                                                                                                                                                                                                                                                                                                                                                                                                                                                                                                                                                                                                                                                                                                                                                                                                                                                                                                                                                                                                                                                                                                                                                                                                                                                                                                                                                                                                                                                                                                                                                                                                                                                                        |
| 03.12.21 to 0830 Hrs IST of 04.12.21 ):                                                                                                                                                                                                                                                                                                                                                                                                                                |                                                                                                                                                                                                                                                                                                                                                                                                                                                                                                                                                                                                                                                                                                                                                                                                                                                                                                                                                                                                                                                                                                                                                                                                                                                                                                                                                                                                                                                                                                                                                                                                                                                                                                                                                                                                                                                                                                                                                                                                                                                                                                                                |
| Yellow Warning (Be updated) Heavy rainfall very likely to occur at isolated places over the districts of Gajapati, Ganjam, Puri and Jagatsinghpur.                                                                                                                                                                                                                                                                                                                     | The state of the s |
| Day-4 (Valid from 0830 Hrs IST of 04.12.21 to 0830 Hrs IST of 05.12.21):                                                                                                                                                                                                                                                                                                                                                                                               | PROLOGICAL DEPL                                                                                                                                                                                                                                                                                                                                                                                                                                                                                                                                                                                                                                                                                                                                                                                                                                                                                                                                                                                                                                                                                                                                                                                                                                                                                                                                                                                                                                                                                                                                                                                                                                                                                                                                                                                                                                                                                                                                                                                                                                                                                                                |
| Red warning (Take action)  Heavy to very heavy rainfall very likely to                                                                                                                                                                                                                                                                                                                                                                                                 | i) Localized flooding /Water logging and inundation in low lying areas.                                                                                                                                                                                                                                                                                                                                                                                                                                                                                                                                                                                                                                                                                                                                                                                                                                                                                                                                                                                                                                                                                                                                                                                                                                                                                                                                                                                                                                                                                                                                                                                                                                                                                                                                                                                                                                                                                                                                                                                                                                                        |
| occur at a few places with isolated extremely heavy falls(more than 20 cm) over the districts of Gajapati, Ganjam, Puri, and Jagatsinghpur  Orange warning (Be Prepared)  Heavy to very heavy rainfall very likely to at one or two places over the districts of Kendrapada, Cuttack, Khordha, Nayagarh, Kandhamal, Rayagada and Koraput  Yellow Warning (Be updated)  Heavy rainfall very likely to occur at isolated places over the districts of Balasore, Bhadrak, | ii) Minor Damage to Kutcha roads and vulnerable structure and wall collapsed of vulnerable kutcha houses iii) Temporary disruption of municipal services, Water logging in underpass road and occasional reduction of visibility causing traffic congestion in urban areas. iv) Damage to horticulture/standing crops in some areas due to inundation. v) Localized Landslides in hilly areas. vi) Avoid staying in vulnerable structure and movement in affected areas. vii), Complete harvest of matured paddy crop and the harvested paddy should be shifted to safer places. Also                                                                                                                                                                                                                                                                                                                                                                                                                                                                                                                                                                                                                                                                                                                                                                                                                                                                                                                                                                                                                                                                                                                                                                                                                                                                                                                                                                                                                                                                                                                                          |
| Jajpur and Malkangiri.  Day-5(Valid from 0830 Hrs IST of                                                                                                                                                                                                                                                                                                                                                                                                               | harvest the rabi vegetables like cauliflower and cabbage if heads are ready to use.                                                                                                                                                                                                                                                                                                                                                                                                                                                                                                                                                                                                                                                                                                                                                                                                                                                                                                                                                                                                                                                                                                                                                                                                                                                                                                                                                                                                                                                                                                                                                                                                                                                                                                                                                                                                                                                                                                                                                                                                                                            |
|                                                                                                                                                                                                                                                                                                                                                                                                                                                                        |                                                                                                                                                                                                                                                                                                                                                                                                                                                                                                                                                                                                                                                                                                                                                                                                                                                                                                                                                                                                                                                                                                                                                                                                                                                                                                                                                                                                                                                                                                                                                                                                                                                                                                                                                                                                                                                                                                                                                                                                                                                                                                                                |