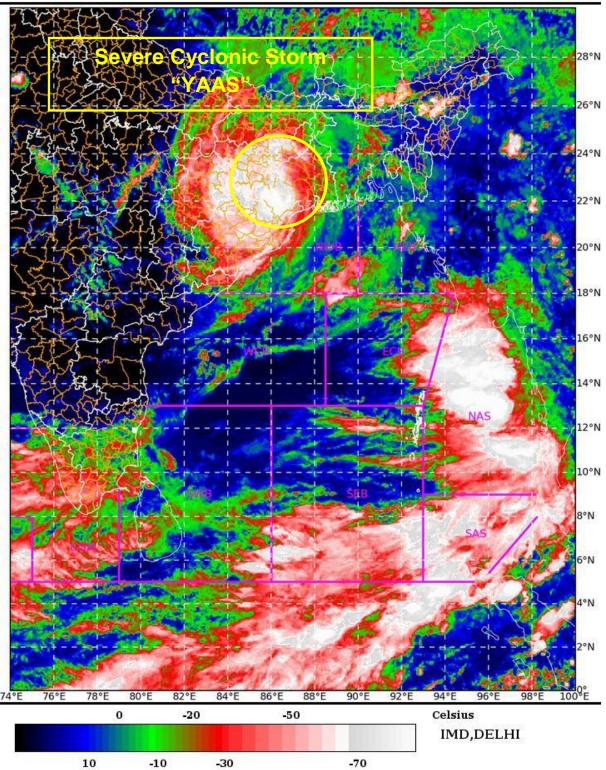

## **BULLETIN NO. 20**

DATE: 26-05-2021 TIME OF ISSUE: 1630 HRS IST

| DATE/TIME (IST) OF OBSERVATION  | BASED ON 26-05-2021 (1530 HRS IST)                                                                                                                                                                                                                                                 |
|---------------------------------|------------------------------------------------------------------------------------------------------------------------------------------------------------------------------------------------------------------------------------------------------------------------------------|
| LOCATION<br>LATITUDE/LONGITUDE  | THE SEVERE CYCLONIC STORM 'YAAS' (PRONOUNCED AS 'YASS') LAY CENTRED AT 1530 HRS IST OF THE 26 <sup>TH</sup> MAY, 2021 OVER NORTHEAST ODISHA NEAR LATITUDE 21.65°N AND LONGITUDE 86.65°E, ABOUT 30 KM WEST-NORTHWEST OF BALASORE AND 30 KM SOUTH-SOUTHWEST OF BARIPADA.             |
| CURRENT INTENSITY NEAR CENTRE   | 85-95 KMPH GUSTING TO 105 KMPH                                                                                                                                                                                                                                                     |
| PAST MOVEMENT                   | MOVED NORTH-NORTHWESTWARDS WITH A SPEED OF ABOUT 10 KMPH DURING PAST 06 HOURS.                                                                                                                                                                                                     |
| FORECAST MOVEMENT AND INTENSITY | IT IS LIKELY TO MOVE NORTHWESTWARDS AND WEAKEN GRADUALLY INTO A CYCLONIC STORM DURING NEXT 03 HOURS.                                                                                                                                                                               |
| FORECAST RAINFALL               | LIGHT TO MODERATE RAINFALL AT MOST PLACES WITH HEAVY TO VERY HEAVY RAINS AT A FEW PLACES WITH <b>EXTREMELY HEAVY FALLS</b> AT ISOLATED PLACES OVER NORTH INTERIOR ODISHA DURING NEXT 24 HOURS AND HEAVY TO VERY FALLS AT ISOLATED PLACES OVER COASTAL ODISHA DURING NEXT 12 HOURS. |
| FORECAST WIND<br>SPEED (KMPH)   | WIND SPEED WILL DECREASE GRADUALLY BECOMING 70-80 KMPH GUSTING TO 90 KMPH DURING 03 HOURS.                                                                                                                                                                                         |

SAT : INSAT-3D IMG IMG\_TIR1\_TEMP 10.8 um 26-05-2021/(0900 to 0926) GMT 26-05-2021/(1430 to 1456) IST

L1C Mercator