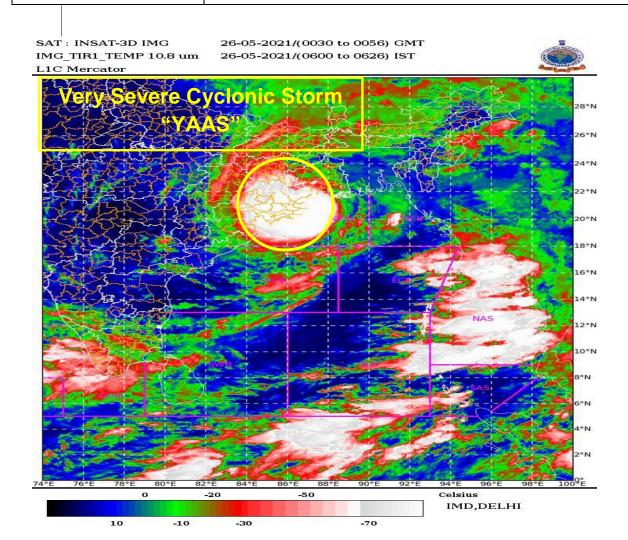

## HOURLY UPDATE ON VERY SEVERE CYCLONIC STORM 'YAAS'

## **BULLETIN NO. 11**

DATE: 26-05-2021 TIME OF ISSUE: 0730 HRS IST

| DATE/TIME (IST) OF                               | BASED ON 26-05-2021 (0630 HRS IST)                                                                                                                                                                                                                                                                                                                   |
|--------------------------------------------------|------------------------------------------------------------------------------------------------------------------------------------------------------------------------------------------------------------------------------------------------------------------------------------------------------------------------------------------------------|
| OBSERVATION                                      |                                                                                                                                                                                                                                                                                                                                                      |
| LOCATION                                         | THE VERY SEVERE CYCLONIC STORM 'YAAS' (PRONOUNCED                                                                                                                                                                                                                                                                                                    |
| LATITUDE/LONGITUDE                               | AS 'YASS') LAY CENTRED AT 0630 HRS IST OF THE 26TH MAY,                                                                                                                                                                                                                                                                                              |
|                                                  | 2021 OVER NORTHWEST BAY OF BENGAL NEAR LATITUDE                                                                                                                                                                                                                                                                                                      |
|                                                  | 20.9°N AND LONGITUDE 87.3°E, ABOUT <b>40 KM EAST OF</b>                                                                                                                                                                                                                                                                                              |
|                                                  | DHAMRA, 80 KM SOUTH-SOUTHWEST OF DIGHA AND 80 KM                                                                                                                                                                                                                                                                                                     |
|                                                  | SOUTH-SOUTHEAST OF BALASORE.                                                                                                                                                                                                                                                                                                                         |
| CURRENT INTENSITY                                | 130-140 KMPH GUSTING TO 155 KMPH                                                                                                                                                                                                                                                                                                                     |
| NEAR CENTRE                                      |                                                                                                                                                                                                                                                                                                                                                      |
| PAST MOVEMENT                                    | MOVED NORTH-NORTHWESTWARDS WITH A SPEED OF ABOUT                                                                                                                                                                                                                                                                                                     |
|                                                  | 15 KMPH DURING PAST 06 HOURS.                                                                                                                                                                                                                                                                                                                        |
| FORECAST MOVEMENT                                | IT IS LIKELY TO MOVE NORTH-NORTHWESTWARDS AND                                                                                                                                                                                                                                                                                                        |
| AND INTENSITY                                    | CROSS NORTH ODISHA-WEST BENGAL COASTS TO THE                                                                                                                                                                                                                                                                                                         |
|                                                  | NORTH OF DHAMRA AND SOUTH OF BALASORE, DURING                                                                                                                                                                                                                                                                                                        |
|                                                  | NOON OF WEDNESDAY, THE 26TH MAY AS A VERY SEVERE                                                                                                                                                                                                                                                                                                     |
|                                                  | CYCLONIC STORM WITH WIND SPEED OF 130-140 KMPH                                                                                                                                                                                                                                                                                                       |
|                                                  | GUSTING TO 155 KMPH.                                                                                                                                                                                                                                                                                                                                 |
| FORECAST RAINFALL                                | LIGHT TO MODERATE RAINFALL AT MOST PLACES WITH HEAVY TO VERY HEAVY RAINS AT A FEW PLACES WITH EXTREMELY HEAVY FALLS AT ISOLATED PLACES IN JAGATSINGHPUR, KENDRAPARA, JAJPUR, BHADRAK, BALASORE, MAYURBHANJ, CUTTACK, DHENKANAL, KEONJHARGARH AND HEAVY FALLS AT ISOLATED PLACES IN PURI, KHURDA, ANGUL, DEOGARH, SUNDERGARH ON 26 <sup>TH</sup> MAY. |
| FORECAST WIND SPEED<br>(KMPH) DURING<br>LANDFALL | 130-140 KMPH GUSTTING TO 155 KMPH ALONG AND OFF BHADRAK AND BALASORE DISTRICTS AND 100-110 KMPH GUSTING TO 120 KMPH ALONG AND OFF KENDRAPARA DISTRICT. WINDSPEED WILL DECREASE GRADUALLY AFTER LANDFALL BECOMING 65-75 KMPH GUSTING TO 85 KMPH BY EVENING.                                                                                           |
| FORECAST STORM                                   | TIDAL WAVES OF HEIGHT 2-4 METERS ABOVE ASTRONOMICAL                                                                                                                                                                                                                                                                                                  |
| SURGE                                            | TIDE ARE LIKELY TO INUNDATE LOW LYING AREAS OF                                                                                                                                                                                                                                                                                                       |
|                                                  | BALASORE, BHADRAK AND ABOUT 2 METERS ABOVE                                                                                                                                                                                                                                                                                                           |
|                                                  | ASTRONOMICAL TIDE ARE LIKELY TO INUNDATE LOW LYING                                                                                                                                                                                                                                                                                                   |
|                                                  | AREAS OF KENDRAPARA & JAGATSINGHPUR DISTRICTS                                                                                                                                                                                                                                                                                                        |
|                                                  | AROUND THE TIME OF LANDFALL.                                                                                                                                                                                                                                                                                                                         |