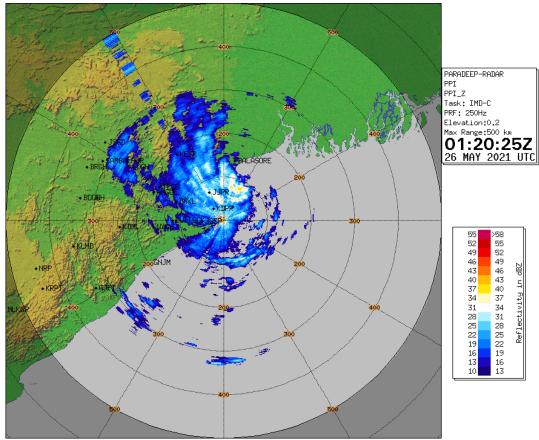

|

## **REALISED WEATHER**

WIND REPORTED AT 0630 HOURS IST OF 26.05.2021 IN KMPH:

80-90 KMPH GUSTING To 100 KMPH PREVAILS ALONG AND OFF NORTH ODISHA COAST.

70-80 KMPH GUSTING To 90 KMPH PREVAILS ALONG AND OFF ADJOINING WEST BENGAL COAST.

**ODISHA:** - PARADIP- 46, BHUBANESHWAR-33, BALASORE-70, GOPALPUR-22, PURI-11 AND CHANDBALI-22.

RAINFALL IN CM (REPORTED DURING 0830 HOURS IST OF 25.05.2021 TO 0630 HOURS IST OF 26.05.2021):

**ODISHA:-** BALASORE-4.8, CHANDABALI- 25.8, PARADIP-19.1, BHUBANESHWAR-3.7 AND PURI-2.3.





Latest imagery from Doppler Weather RADAR Paradip