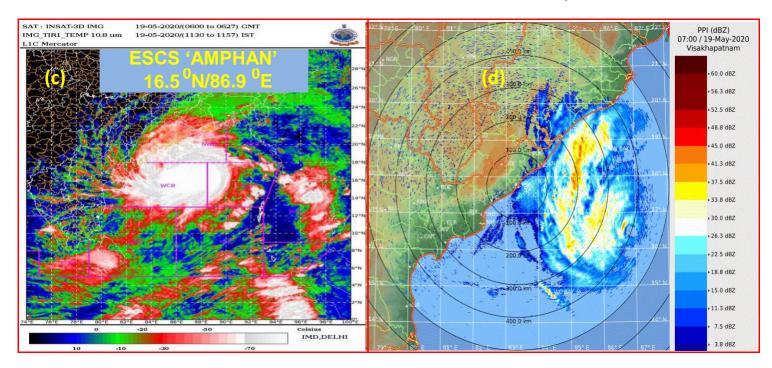

#### METEOROLOGICAL CENTRE BHUBANESWAR, ODISHA-751020

(c) INSAT-3D imagery based on 1130 hrs IST and (d) Doppler weather radar imagery from Visakhapatnam based on 1230 hrs IST of 19<sup>th</sup> May, 2020