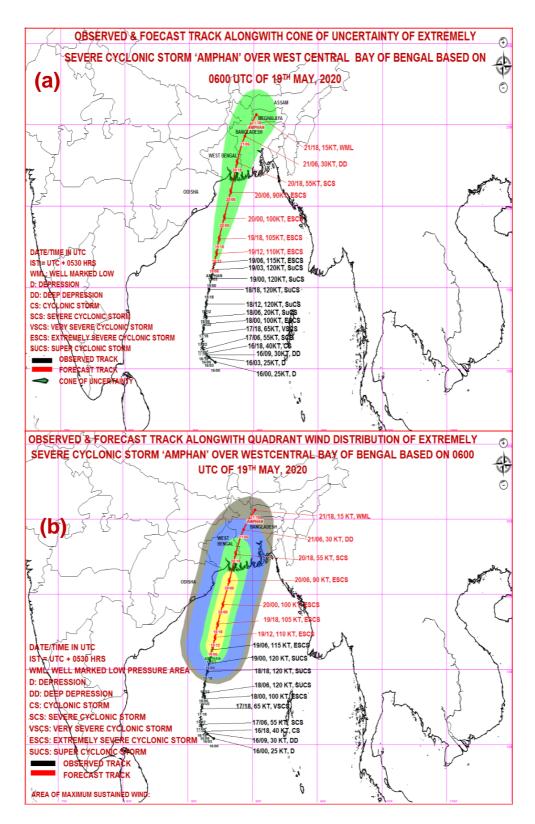

#### METEOROLOGICAL CENTRE BHUBANESWAR, ODISHA-751020

Observed and forecast track of extremely severe cyclonic storm AMPHAN alongwith of (a) cone of uncertainty and (b) quadrant wise wind districts