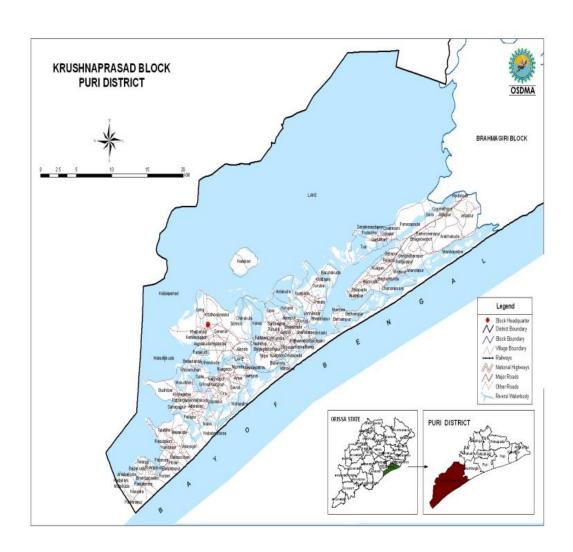

|
|                                                                       |
|                                                                       |
|                                                                       |
|                                                                       |
|                                                                       |
|                                                                       |
|                                                                       |
|                                                                       |
|                                                                       |

## 6. MAPS

## District Map & Multipurpose Cyclone Shelter Map













### Maps of the Blocks:

























#### Figure\_\_ Government of India Notification on Items and Norms assistance from the SDRF and

No. 32-7/2014-NDM-I Government of India Ministry of Home Affairs (Disaster Management Division)

> 'C' Wing, 3<sup>rd</sup> Floor, NDCC- II, Jai Singh Road, New Delhi-1 10001, Dated the 8<sup>th</sup> April 2015

To

- 1. Chief Secretaries of all States
- 2. The Relief Commissioners / Secretaries, Department of Disaster Management of all States

Subject: - Items and Norms of assistance from the State Disaster Response Fund (SDRF) and the National Disaster Response Fund (NDRF) for the period 2015 - 2020.

Sir/ Madam,

I am directed to state that based on consideration of the recommendations of Fourteenth Finance Commission (FFC) on financing of expenditure on immediate relief during natur