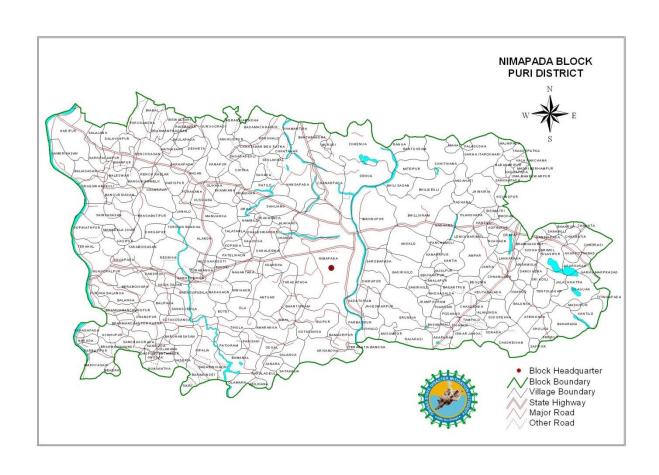

|
|                                                                       |
|                                                                       |
|                                                                       |
|                                                                       |
|                                                                       |
|                                                                       |
|                                                                       |
|                                                                       |
|                                                                       |

## 6. MAPS

## District Map & Multipurpose Cyclone Shelter Map













### Maps of the Blocks:

























#### Figure\_\_ Government of India Notification on Items and Norms assistance from the SDRF and

No. 32-7/2014-NDM-I Government of India Ministry of Home Affairs (Disaster Management Division)

> 'C' Wing, 3<sup>rd</sup> Floor, NDCC- II, Jai Singh Road, New Delhi-1 10001, Dated the 8<sup>th</sup> April 2015

To

- 1. Chief Secretaries of all States
- 2. The Relief Commissioners / Secretaries, Department of Disaster Management of all States

Subject: - Items and Norms of assistance from the State Disaster Response Fund (SDRF) and the National Disaster Response Fund (NDRF) for the period 2015 - 2020.

Sir/ Madam,

I am directed to state that based on consideration of the recommendations of Fourteenth Finance Commission (FFC) on financing of expenditure on immediate relief during