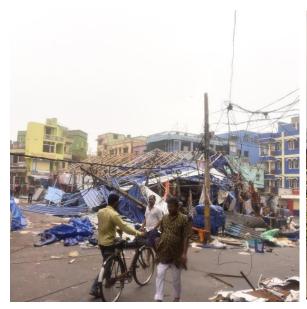

#### Phailin 2013

District has observed few major episodes of natural as well as manmade disasters such as forest-fire and accidents. Phailin of year 2013 was one the major disasters in Puri in recent years. Following table gives a glimpse of the losses in the Phailin cyclone of 2013