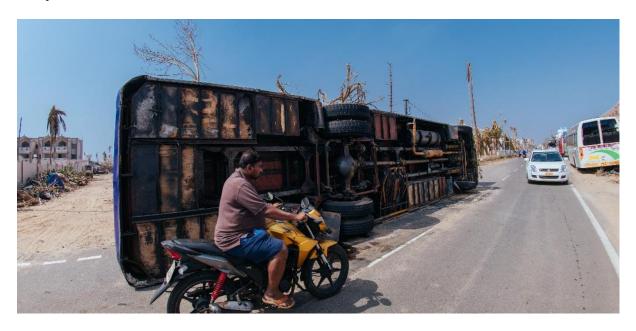

#### Phailin 2013

District has observed few major episodes of natural as well as manmade disasters such as forest-fire and accidents. Phailin of year 2013 was one the major disasters in Puri in recent years. Following table gives a glimpse of the losses in the Phailin cyclone of 2013