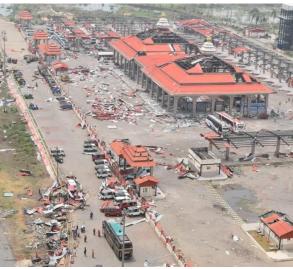

#### Phailin 2013

District has observed few major episodes of natural as well as manmade disasters such as forest-fire and accidents. Phailin of year 2013 was one the major disasters in Puri in recent years. Following table gives a glimpse of the losses in the Phailin cyclone of 2013