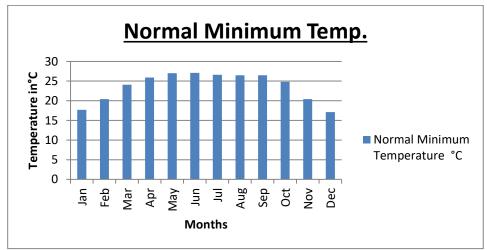

#### 2.3 Climate & Rain fall:

Being on the coast of the Bay of Bengal the district of Puri enjoys the cool breeze flowing from the Bay of Bengal which makes the hot and tropical weather of Puri during the summers tolerable in compare to the places of interior Odisha. The weather here remains humid in summers which is said to be between the months of March and June. In the months of July to August the temperature remains modest and the months between October and January are said to be winter season. During the month of June Puri witnesses the south west monsoon and the temperatures tends to fall to around 28° C up to the month of October. On an average, there were 62 rainy days (i.e. days with rainfall of 2.5 mm or more) in a year in the district. This number varies from 66 at Pipli to 50 at Krushnaprasad. Puri witnesses the winters from November, when the temperatures start decreasing and reaches at an average of 16° C in the month of December and January. The Cold winds blow from the North East that tends to keep the temperatures comparatively low regardless of the dazzling sunshine.

#### 2.3.1 Temperature

The period from March to June is one of continuous increase of temperature and May and June are the hottest months. The mean daily maximum temperature in June is about 33°C and mean daily minimum temperature is about 27°C. On individual days, the maximum temperature sometimes reaches above 44°C. During the monsoon season, the temperatures remain almost steady, the mean daily maximum temperature in the range of 31-32°C and the mean daily minimum temperature in the range of 26-27°C. With the withdrawal of the monsoon towards the end of September, the district experiences a slight increase in the day temperatures. From October, temperatures begin to decrease gradually till January, which is the coldest month with the mean daily maximum temperature at about 27°C and the mean daily minimum temperature at about 18°C. The highest maximum temperature ever recorded at Puri was 44.2°C on 12<sup>th</sup> June 1965 and the lowest minimum temperature ever recorded was 8.6°C on 27th December 1968.