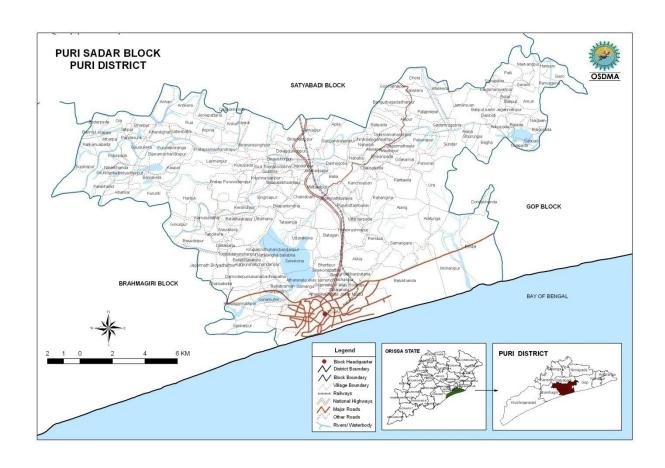

|
|                                                                       |
|                                                                       |
|                                                                       |
|                                                                       |
|                                                                       |
|                                                                       |
|                                                                       |
|                                                                       |
|                                                                       |

## 6. MAPS

## District Map & Multipurpose Cyclone Shelter Map













### Maps of the Blocks:

























#### Figure\_\_ Government of India Notification on Items and Norms assistance from the SDRF and

No. 32-7/2014-NDM-I Government of India Ministry of Home Affairs (Disaster Management Division)

> 'C' Wing, 3<sup>rd</sup> Floor, NDCC- II, Jai Singh Road, New Delhi-1 10001, Dated the 8<sup>th</sup> April 2015

To

- 1. Chief Secretaries of all States
- 2. The Relief Commissioners / Secretaries, Department of Disaster Management of all States

Subject: - Items and Norms of assistance from the State Disaster Response Fund (SDRF) and the National Disaster Response Fund (NDRF) for the period 2015 - 2020.

Sir/ Madam,

I am directed to state that based on consideration of the recommendations of Fourteenth Finance Commission (FFC) on financing of expenditure on immediate relief during n