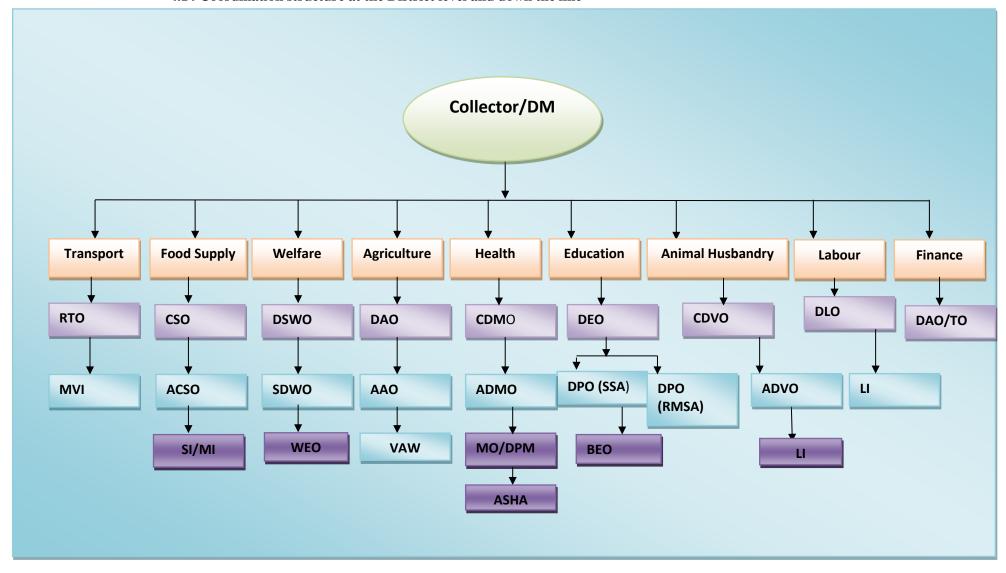

| 10 | Health | MO I/C, CHC,<br>Rabana Nuagaon  | Dr. Pranab<br>Prakash Purna        | 9439994209 |
| 11 | Health | MO I/C, CHC,<br>Charichhak      | Dr. Prasant<br>Kumar<br>Samantaray | 9439994724 |
| 12 | Health | MO I/C, CHC,<br>Nimapara        | Dr. Sushant<br>Kumar Mishra        | 9439994000 |
| 13 | Health | MO I/C, CHC,<br>Algum           | Dr. Basanti Devi                   | 9439993765 |
| 14 | Health | MO I/C, CHC,<br>Sakhigopal      | Dr. Basati Devi                    |            |
| 15 | Health | MO I/C, CHC,<br>Chilika Nuapada | Dr. Santosh<br>Kumar Behera        | 9439994723 |

**4.13.4** Any other Alternative Emergency Operation Center in the district (*Note: Structure and function to be elaborated*)

# 4.14 Coordination structure at the District level and down the line



#### 4.15 GO-NGO Coordination before and after disaster in the district

The Go-NGO Co-ordination Cell is very actively participating in the disaster smart development initiatives i.e. preparedness, planning and prevention. SOLAR a leading NGO of Konark under Gop, Puri is the coordinating agency of the district for the Go-NGO cell. Each block is equally represented by the NGOs who have active participation in community development and disaster planning activities. The cell always plays a proactive role in the Mock Drill, Disaster Planning, Early Warning Dissemination, Training and Capacity Building, Planning with Community, Management and supportive services in the MCS and MFS in the district. The Dy. Collector Emergency is the Nodal Officer and member convener of the Go-NGO cell.

####