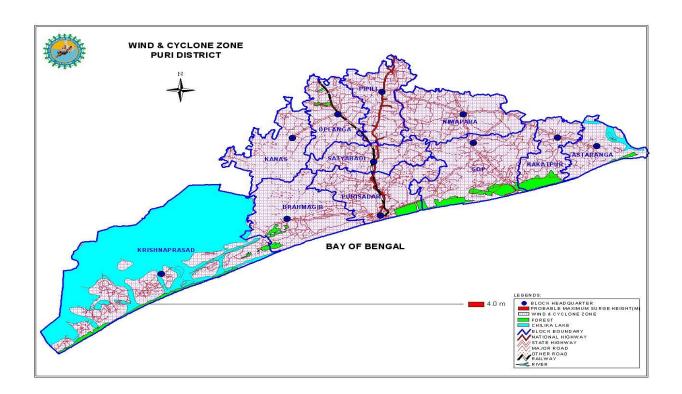

#### 2.3.6 Special weather phenomena

Odisha being located on the coast of the Bay of Bengal is also very much prone to the cyclones and especially the Districts of Puri which is located closer to the coast of the sea. Puri being located on the coast gets most affected by the cyclones and high winds. Depressions and cyclonic storms originating in the Bay of Bengal in the pre-monsoon, monsoon and post-monsoon months pass through or in the neighbourhood of the district. The storms, particularly those in the pre and post-monsoon months, cause heavy rain and high winds in the district. Thunder-storms, sometimes violent, occur in the pre-monsoon months of April and May and in October. During the monsoon period also the rainfall is associated with thunder. In the winter months fog occurs occasionally. Puri district enjoys a tropical climate with an average rainfall of 1424.3 mm most of which comes from June to October. It experiences three district seasons of hot dry weather (March to early June), hot wet weather (Middle June to October), and slight cold dry weather (November to February).

#### Climate

Puri has a tropical monsoon type of climate which may be further divided into two dissimilar natural divisions-the Littoral tract and the Level alluvial tract. It is standing on the coastal belt; the weather in Puri is greatly influenced by the sea. The length of the sea-coast of the district of Puri is nearly 150.4 km. The climate of the region is tropical resulting in very high temperature in the months of April and May. The average rainfall is 1392.5 mm with 62 days of rain and annual average maximum temperature is 30.22 °C and annual average minimum temperature is 23.68 °C. South west monsoon is active in the district during July-September. The month of July is the wettest and the major rivers usually get flooded. The district also experiences small rainfall from the retreating monsoon in the months of October and November. January and February are dry. The summers are from March to June, monsoons from June to September and winters are from October to February. Humidity is fairly high throughout the year. The temperature during summer touches a maximum of 37.2 °C and during winter minimum of 17 °C. Puri experiences cyclonic depressions and storms originating in the Bay of Bengal. Maximum temperature ever recorded for Puri is 39.1 °C on 05 May 1961 and minimum temperature is 17.0 °C in November 1972. While ever recorded maximum rainfall in 24 hrs for Puri is 318.8 mm on 28 July 1991.