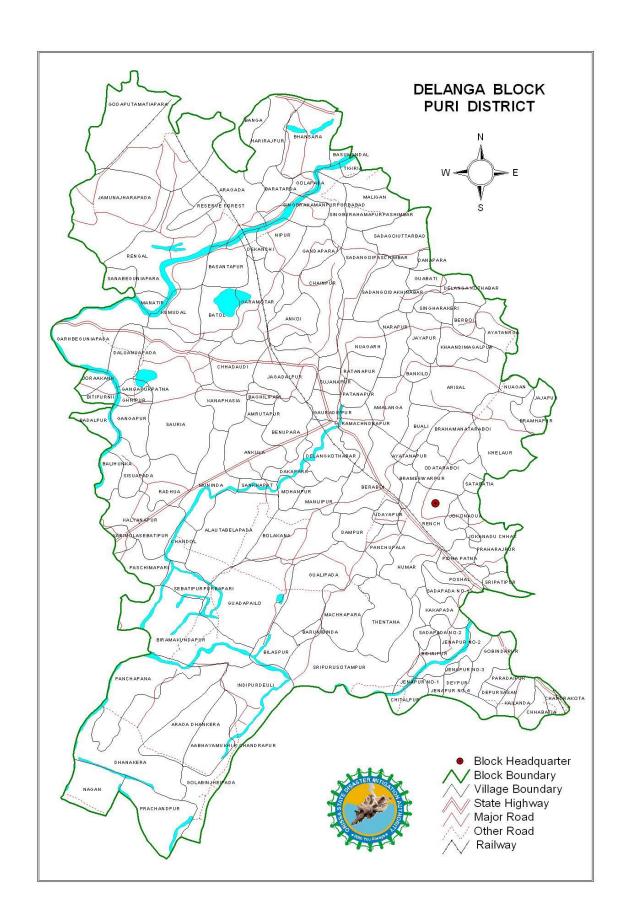

#### 1. District at a glance:

#### 2.2 Administrative Setup:

Brief outline of administrative set up.

| 1.  | District Head Quarters        | 1    |
|-----|-------------------------------|------|
| 2.  | Sub-division                  | 1    |
| 3.  | Municipality                  | 1    |
| 4.  | N.A.C                         | 3    |
| 5.  | Block                         | 11   |
| 6.  | Tahasils                      | 11   |
| 7.  | Gram Panchayat                | 268  |
| 8.  | Revenue Village               | 1772 |
| 9.  | Police Station                | 28   |
| 10. | Assembly Constituency         | 6    |
| 11. | Parliamentary<br>Constituency | 2    |