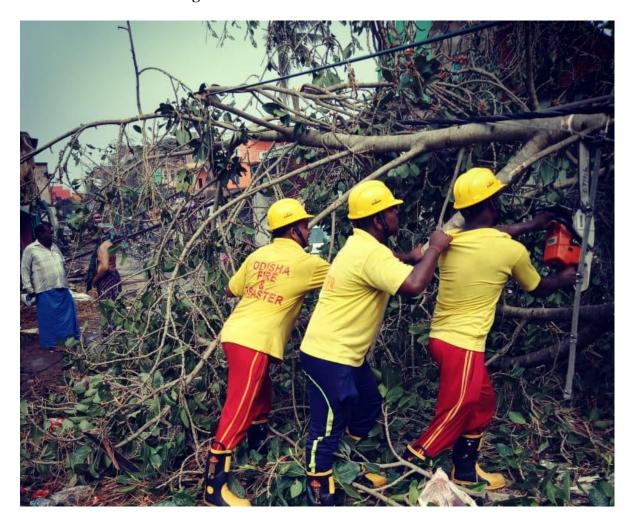

#### Phailin 2013

District has observed few major episodes of natural as well as manmade disasters such as forest-fire and accidents. Phailin of year 2013 was one the major disasters in Puri in recent years. Following table gives a glimpse of the losses in the Phailin cyclone of 2013