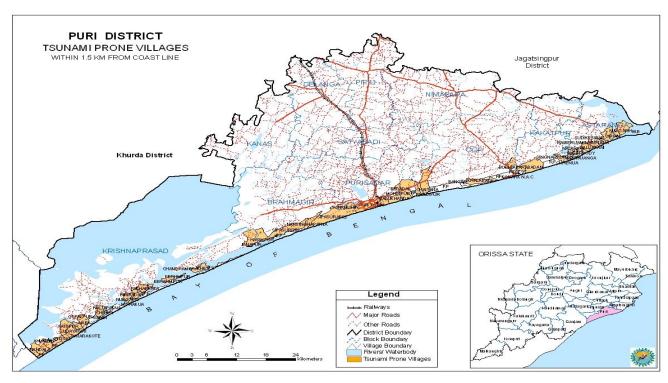

#### Hazards

Potential hazards in the Puri district are: Flood, Cyclone, Water-Logging, Drought, Hail Storm, Earthquake, Tsunami, Fire accidents and Heat Wave.