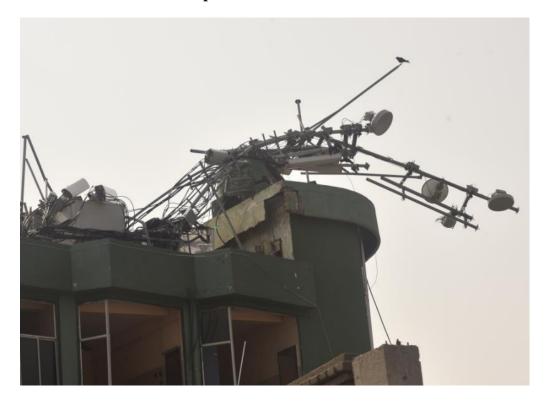

#### Phailin 2013

District has observed few major episodes of natural as well as manmade disasters such as forest-fire and accidents. Phailin of year 2013 was one the major disasters in Puri in recent years. Following table gives a glimpse of the losses in the Phailin cyclone of 2013