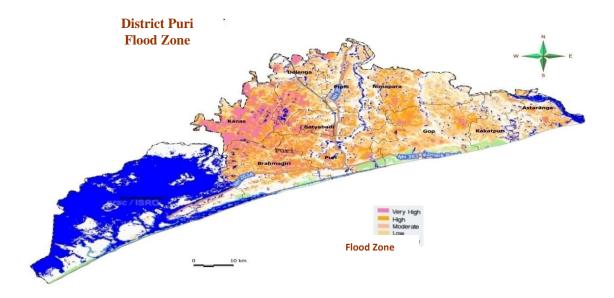

change in the future. A negative value generated by the regression is set to zero. The result shows that there is a possibility of decrease in rainfall during the dry period (September–February). During the summer and monsoon (March–August) rainfall has an increasing trend, with an increase in the maximum/peak rainfall. The present analysis result shows trends in the predicted dry season and wet season rainfall. Under this scenario, drought conditions are indicated during the period 2026–50. The rainfall projection, based on A2 scenario, shows that there is a possibility of increase in hydrologic extremes in the area in future.

#### Hazards

Potential hazards in the Puri district are: Flood, Cyclone, Water-Logging, Drought, Hail Storm, Earthquake, Tsunami, Fire accidents and Heat Wave.



#### **Major Events:**

#### Phailin 2013

District has observed few major episodes of natural as well as manmade disasters such as forest-fire and accidents. Phailin of year 2013 was one the major disasters in Puri in recent years. Following table gives a glimpse of the losses in the Phailin cyclone of 2013

| Phailin 2013 Loss and Damage Data |                                                                   |                |  |  |
|-----------------------------------|-------------------------------------------------------------------|----------------|--|--|
| S. No.                            | Particulars                                                       | Extent/Details |  |  |
| 1                                 | No of Village Affected