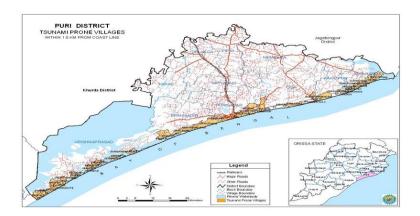

#### 2.8.9 Cyclone and Flood Shelters

The district has 179 cyclone and flood shelters. The district also uses schools and BNRGSK building as temporary flood shelters.