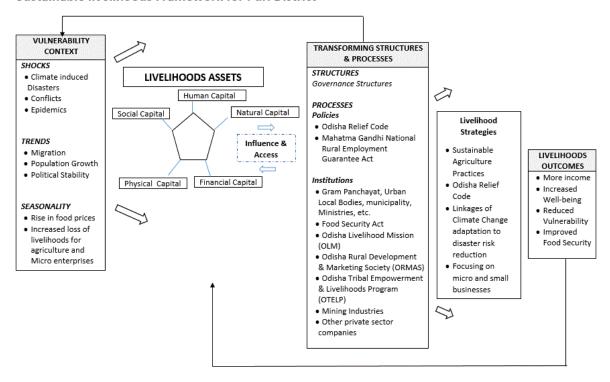

|
|--------------------------------|-------------------------------------------|---------------------------------------------------------------------------------------------------------------------------------------------------|
| Agriculture                    | • Wilting                                 | <ul> <li>Lift Irrigation from farm ponds</li> <li>Polythene mulching</li> <li>Shallow bore well/river lift<br/>through Jalanidhi Yojna</li> </ul> |
| Animal Husbandry<br>Department | Non-availability of feed s<br>and fodders | Arranging feeds and fodders for cattle immediately                                                                                                |

#### SUSTAINABLE LIVELIHOODS FRAMEWORK

#### Sustainable livelihoods Framework for Puri District



# PRE, DURING, AND POST ACTIVITIES

# WARNING DISSEMINATION PHASE

| Responsible                         | Activities                                                                                                                                                                                                                                                                                                                                                                            |                                                                                                                       |                                                                                                                                                                   |  |  |  |  |
|------------------