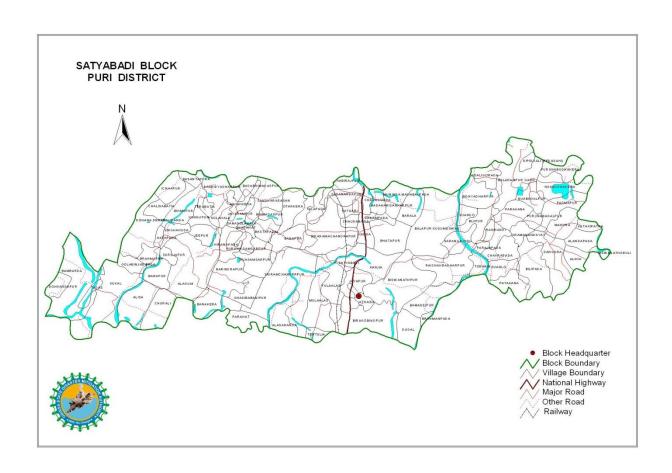

|
|                                                                       |
|                                                                       |
|                                                                       |
|                                                                       |
|                                                                       |
|                                                                       |
|                                                                       |
|                                                                       |
|                                                                       |

## 6. MAPS

## District Map & Multipurpose Cyclone Shelter Map













### Maps of the Blocks:

























#### Figure\_\_ Government of India Notification on Items and Norms assistance from the SDRF and

No. 32-7/2014-NDM-I Government of India Ministry of Home Affairs (Disaster Management Division)

> 'C' Wing, 3<sup>rd</sup> Floor, NDCC- II, Jai Singh Road, New Delhi-1 10001, Dated the 8<sup>th</sup> April 2015

To

- 1. Chief Secretaries of all States
- 2. The Relief Commissioners / Secretaries, Department of Disaster Management of all States

Subject: - Items and Norms of assistance from the State Disaster Response Fund (SDRF) and the National Disaster Response Fund (NDRF) for the period 2015 - 2020.

Sir/ Madam,

I am directed to state that based on consideration of the recommendations of Fourteenth Finance Commission (FFC) on financing of expenditure on immediate relief during nat