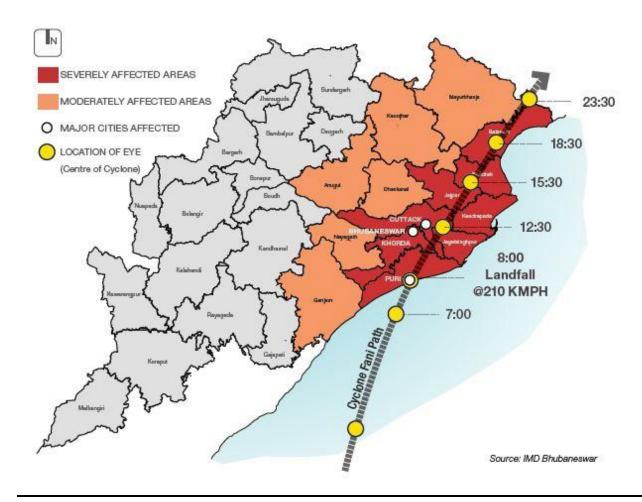

#### Phailin 2013

District has observed few major episodes of natural as well as manmade disasters such as forest-fire and accidents. Phailin of year 2013 was one the major disasters in Puri in recent years. Following table gives a glimpse of the losses in the Phailin cyclone of 2013