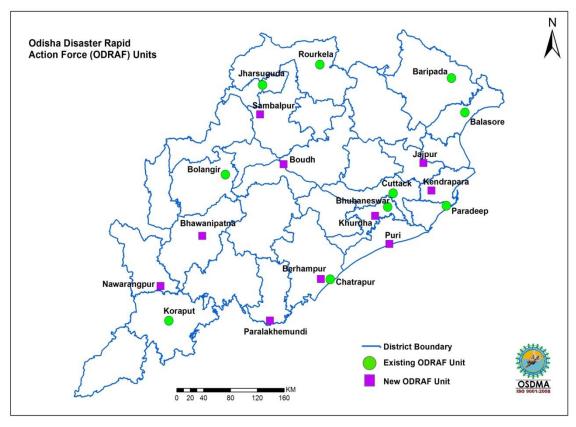

------------------------|--------------------------------|------------|
| 8  | Rourkela                         | OSAP 4 <sup>th</sup> Bn,<br>Rourkela                     | Shri Purusottam<br>Sahoo, OAPS<br>(1) | 9437274800<br>0661-2600980                | Sri. Ashok<br>Behera           | 9437419436 |
| 9  | Balangir                         | Armed Police Reserve<br>(APR), Balangir<br>district      | K Siva<br>Subramani, IPS              | 9438916510<br>06652-232020                | M<br>Laxmiranjan,              | 9439268154 |
| 10 | Jagatsinghp<br>ur at<br>Paradeep | Armed Police Reserve<br>(APR), Jagatsinghpur<br>district | Shri R.Prakash,<br>IPS                | 9437102020<br>06724-220115                | I/C<br>ODRAFDSI<br>P.K.Routray | 9438436188 |

Map\_\_: Location of ODRAF Units



#### 4.12 Other Disaster Response Teams in the District

Table\_\_: List of other Disaster Response Teams in the District

| Sl.<br>No. | Name of<br>the<br>Institutions         | Name of the<br>Chief<br>Coordinator<br>of the<br>Organization | Designation                                                        | Contac<br>t<br>Numbe<br>r | Alternate Contact Number   | Number of<br>Volunteers |
|------------|----------------------------------------|---------------------------------------------------------------|--------------------------------------------------------------------|---------------------------|----------------------------|-------------------------|
| 1          | Civil<br>Defence                       | Mr.<br>Satyabrata<br>Padhi                                    | Deputy Cont