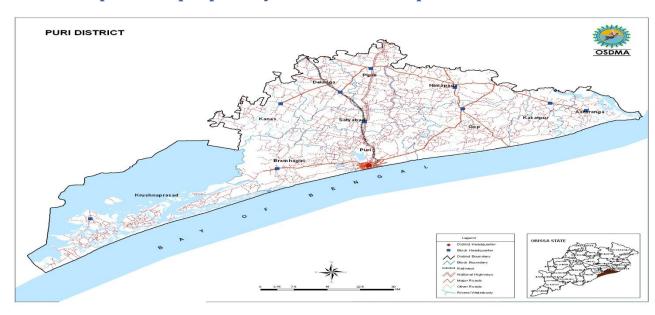

# Chapter-2 District Profile

#### 2.1 History & Location:

The District of Puri has been named after its head quarters, Puri. According to Cunningham, the ancient name of this town was Charitra, mentioned by the Chinese piligrim Hiuen Tsang as Che-li-ta-lo. But the restoration of the word Che-li-ta-lo as Charitra and its identification with the town of Puri are open to doubt. The importance of the town as a seat of Vaisnavism increased when Chodaganga Deva constructed the temple of Purusottama Jagannath and installed the images of the deities. Thereafter, it became famous as the abode of Purusottama and was popularly called Purusottama Kshetra.

#### 2.4 Geography & Topography:

Puri is one of the coastal districts of Orissa. It is situated on the Eastern Coastal plain of Odisha. It is surrounded by the district Cuttack and Jagatsinghpur in its north, Khordha in its west, Ganjam to the southwest and the Bay of Bengal to its East and South-East.

#### 2.5.7 Sea-coast Bays

The length of the sea-coast of the district of Puri is nearly 150.4 km. Sandy ridges are found along the sea-coast which stretch into the districts of Jagatsinghpur and Ganjam. One such sandy spit divides the lake Chilika from Bay of Bengal. These sandy ridges and dunes are formed by the strong monsoon currents which blow over the country for nearly 8 months of the year. The ridges vary from about 7 km to a few metres in width and have prevented most of the rivers of the district from finding their way into the ocean.