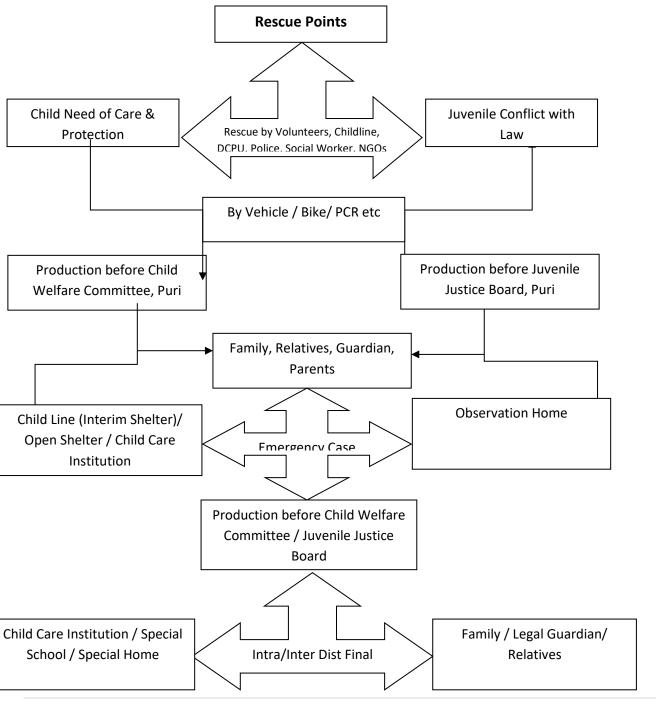

#### 1.4 Stakeholders and their responsibilities

At the District level, District Disaster Management Authority, with the District Collector designated as the Response Officer (RO), and other line departments at district HQ are responsible to deal with all phases of disaster management within district. Other technical institutions, community at large, local self-governments, NGOs etc. are also stakeholders of the District Disaster Management Plan. Framing of a Comprehensive District Disaster Management Plan to combat the effects of disasters and minimize loss of life and property. The role and responsibilities of different stakeholders involved in disaster management such as Government officials, Public, NGO sector, Civil Defence, Interest groups, CBOs, and the community in disaster mitigation during different stages of disaster are included in the Plan.

#### **During Disasters**

- 1. Functioning of District Control Room & other Block/ Tahasil/ Line Departmental Control Rooms.
- 2. Dissemination of warning/information.
- 3. Coordination meeting with officials at District Control Room in each 12 hours interval to take stock of the situation.
- 4. Alert Line Deptt. And support functionaries.
- 5. Immediate freezing of reasonable POL stock with different Petrol Pumps.
- 6. Rescue Operation / Evacuation teams (already identified) providing infrastructure facility and movement to rescue centres.
- 7. Management of Rescue shelters.
- 8. Administration of Relief.
- 9. Preparation of the Daily situation report.
- 10. Daily stock of the situation by District Magistrate and Addl. District Magistrate.

#### **Post Disaster**

- 1. Assessment & enumeration of damage.
- 2. Distribution of Relief/ Emergent Relief as per the provisions of ORC.
- 3. Monitoring Relief Operation organized by outside agencies/ UN Agencies/ Red Cross/ NGOs/ PSUs other states etc through District Administration.
- 4. Restoration of Communication Roads & Railways.
- 5. Restoration of Electronic communication system.
- 6. Immediate arrangement of free kitchen in the cut off/ shelter camps and inaccessible areas.
- 7. Ensuring transportation of Relief Materials to affected pockets.
- 8. Ensuring safeguarding of belongings of the evacuees.
- 9. Maintenance of Law & Order.
- 10. Ensuring safe availability of Drinking water.
- 11. Provision of Medical facilities and Minimum sanitation.
- 12. Removal of debris and disposal of carcasses.
- 13. Helping the evacuees to return to their homes.
- 14. Special care to children, Lactating Mothers, Old & infirm.
- 15. Documentation of the entire events.
- 16. Keeping liaison with field and state Govt. & interaction.