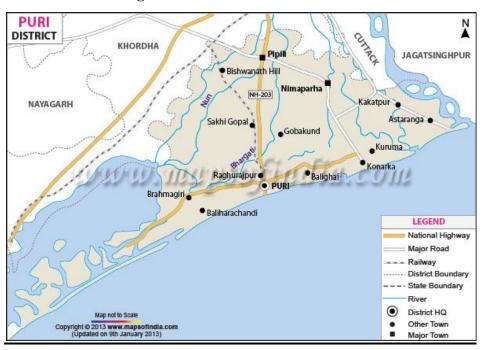

#### 2.4 Geography & Topography:

Puri is one of the coastal districts of Orissa. It is situated on the Eastern Coastal plain of Odisha. It is surrounded by the district Cuttack and Jagatsinghpur in its north, Khordha in its west, Ganjam to the southwest and the Bay of Bengal to its East and South-East.

#### 2.5 River System

The Puri District is a deltaic zone of Mahanadi system with major rivers like Kushabhadra, Bhargavi, Daya and Devi with tributaries of small rivers such as Luna, Makara, Rajua, Prachi, Dhanua, Ratnachira and Kadua.

#### 2.5.7 Sea-coast Bays

The length of the sea-coast of the district of Puri is nearly 150.4 km. Sandy ridges are found along the sea-coast which stretch into the districts of Jagatsinghpur and Ganjam. One such sandy spit divides the lake Chilika from Bay of Bengal. These sandy ridges and dunes are formed by the strong monsoon currents which blow over the country for nearly 8 months of the year. The ridges vary from about 7 km to a few metres in width and have prevented most of the rivers of the district from finding their way into the ocean.