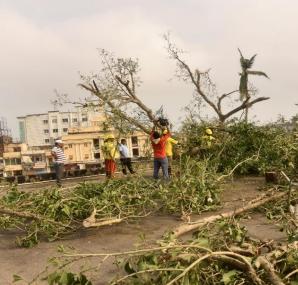

#### Phailin 2013

District has observed few major episodes of natural as well as manmade disasters such as forest-fire and accidents. Phailin of year 2013 was one the major disasters in Puri in recent years. Following table gives a glimpse of the losses in the Phailin cyclone of 2013