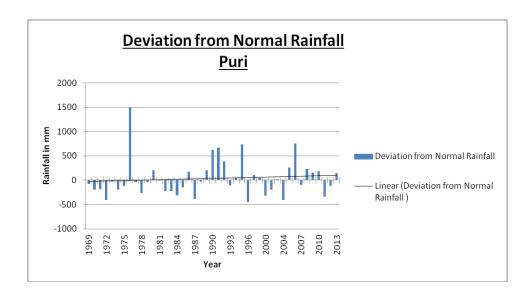

#### **Trend Analysis**

- The average annual rainfall for Puri is increasing progressively with the years.
- Winter season shows a periodic trend of increasing and decreasing rainfall.
- No trend was observed for summer season.
- Average rainfall for the monsoon season lies around the 1000 mm line and also it does not show any remarkable trend for the last 44 yrs
- From the graph plots it is obvious that a heavy rainfall of 1500 mm or more have less frequencies and rainfall values below 1400 mm have high frequency.
- Like rainfall, temperature trend too is largely fluctuating with marginal increase over Puri. Temperature data analysis for period from 1969 to 2013 shows overall increasing trend for maximum temperature by 0.004 °C (per year). Rise in maximum temperature is most significant during monsoon season and post monsoon season. No significant trend is found in maximum temperatures in summer and winter seasons.
- Minimum temperature shows significant rising trend of 0.006 <sup>0</sup>C per year during post monsoon season and significant falling trend of 0.001 <sup>0</sup>C per year during the monsoon season. However minimum temperature shows insignificant increasing trend during winter and insignificant decreasing trend during summer season.

#### **Deviation from Normal Rainfall Puri**

#### **Future Climate Scenario**

The methodology based on multiple regressions and fuzzy clustering thus developed is used for modelling monthly rainfall in Puri for 2026-2050 for A2 scenario, with a basic assumption that this regression relationship will not change in the future. A negative value generated by the regression is set to zero. The result shows that there is a possibility of decrease in rainfall during the dry period (September–February). During the summer and monsoon (March–August) rainfall has an increasing trend, with an increase in the maximum/peak rainfall. The present analysis result shows trends in the predicted dry season and wet season rainfall. Under this scenario, drought conditions are indicated during the period 2026–50. The rainfall projection, based on A2 scenario, shows that there is a possibility of increase in hydrologic extremes in the area in future.