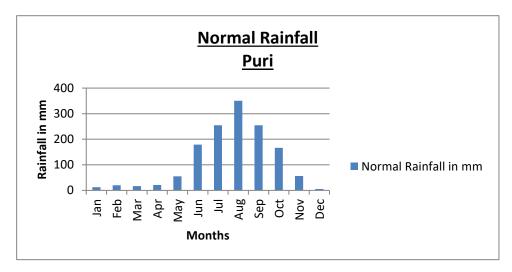

#### 2.3 Climate & Rain fall:

Being on the coast of the Bay of Bengal the district of Puri enjoys the cool breeze flowing from the Bay of Bengal which makes the hot and tropical weather of Puri during the summers tolerable in compare to the places of interior Odisha. The weather here remains humid in summers which is said to be between the months of March and June. In the months of July to August the temperature remains modest and the months between October and January are said to be winter season. During the month of June Puri witnesses the south west monsoon and the temperatures tends to fall to around 28° C up to the month of October. On an average, there were 62 rainy days (i.e. days with rainfall of 2.5 mm or more) in a year in the district. This number varies from 66 at Pipli to 50 at Krushnaprasad. Puri witnesses the winters from November, when the temperatures start decreasing and reaches at an average of 16° C in the month of December and January. The Cold winds blow from the North East that tends to keep the temperatures comparatively low regardless of the dazzling sunshine.

#### (Normal Rainfall of Puri District – 1424.3mm)

| Sl. | Month     |         |         |         | Actu    | ıal Rainfa | all (in mn | n)     |         |        |        |
|-----|-----------|---------|---------|---------|---------|------------|------------|--------|---------|--------|--------|
| No. |           | 2010    | 2011    | 2012    | 2013    | 2014       | 2015       | 2016   | 2017    | 2018   | 2019   |
| 1   | January   | 0       | 0       | 0       | 0       | 0          | 55.27      | 20.32  | 0       | 0      | 0      |
| 2   | February  | 2.59    | 1.36    | 0       | 0.75    | 3.73       | 3.36       | 0.09   | 0       | 0      | 0      |
| 3   | March     | 0       | 0       | 0       | 0       | 31.43      | 0.18       | 0.82   | 22.73   | 0      | 14.09  |
| 4   | April     | 0       | 8.36    | 0       | 22.25   | 0          | 68.48      | 0.55   | 5.09    | 51.77  | 11.64  |
| 5   | May       | 141.85  | 100.56  | 0       | 54.07   | 123.36     | 15.16      | 108.43 | 6.55    | 132.85 | 128.73 |
| 6   | June      | 124.82  | 166.5   | 117.92  | 224.71  | 79.39      | 109.67     | 110.65 | 153.97  | 154.05 | 151.39 |
| 7   | July      | 162     | 237.55  | 305.27  | 329.61  | 558.15     | 230.09     | 197.04 | 331.18  | 640.97 | -      |
| 8   | August    | 358.36  | 272.25  | 324.58  | 272.53  | 278.71     | 319.67     | 382.13 | 314.38  | 390.98 | -      |
| 9   | September | 253.11  | 266.08  | 218.27  | 206.69  | 402.13     | 236.54     | 287.36 | 198.10  | 322.75 | -      |
| 10  | October   | 283.45  | 4       | 104.27  | 653.91  | 88.48      | 31.65      | 64.63  | 306.94  | 231.34 | -      |
| 11  | November  | 123.55  | 0       | 195.14  | 0       | 0          | 36.45      | 52.28  | 103.57  | 2.87   | -      |
| 12  | December  | 63.45   | 0       | 0       | 0       | 3.31       | 26.93      | 0      | 68.40   | 8.42   | -      |
| 1   | TOTAL     | 1513.18 | 1056.66 | 1265.45 | 1764.52 | 1568.69    | 1133.45    | 1224.3 | 1510.91 | 1936.0 |        |

#### 2.3.6 Special weather phenomena

Odisha being located on the coast of the Bay of Bengal is also very much prone to the cyclones and especially the Districts of Puri which is located closer to the coast of the sea. Puri being located on the coast gets most affected by the cyclones and high winds. Depressions and cyclonic storms originating in the Bay of Bengal in the pre-monsoon, monsoon and post-monsoon months pass through or in the neighbourhood of the district. The storms, particularly those in the pre and post-monsoon months, cause heavy rain and high winds in the district. Thunder-storms, sometimes violent, occur in the pre-monsoon months of April and May and in October. During the monsoon period also the rainfall is associated with thunder. In the winter months fog occurs occasionally. Puri district enjoys a tropical climate with an average rainfall of 1424.3 mm most of which comes from June to October. It experiences three district seasons of hot dry weather (March to early June), hot wet weather (Middle June to October), and slight cold dry weather (November to February).