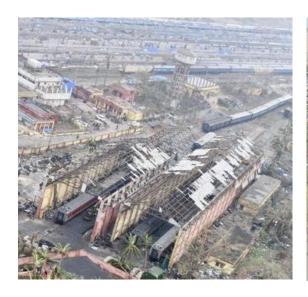

#### Phailin 2013

District has observed few major episodes of natural as well as manmade disasters such as forest-fire and accidents. Phailin of year 2013 was one the major disasters in Puri in recent years. Following table gives a glimpse of the losses in the Phailin cyclone of 2013