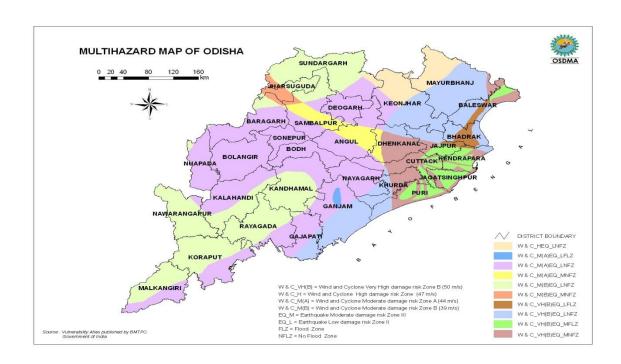

#### Hazards

Potential hazards in the Puri district are: Flood, Cyclone, Water-Logging, Drought, Hail Storm, Earthquake, Tsunami, Fire accidents and Heat Wave.