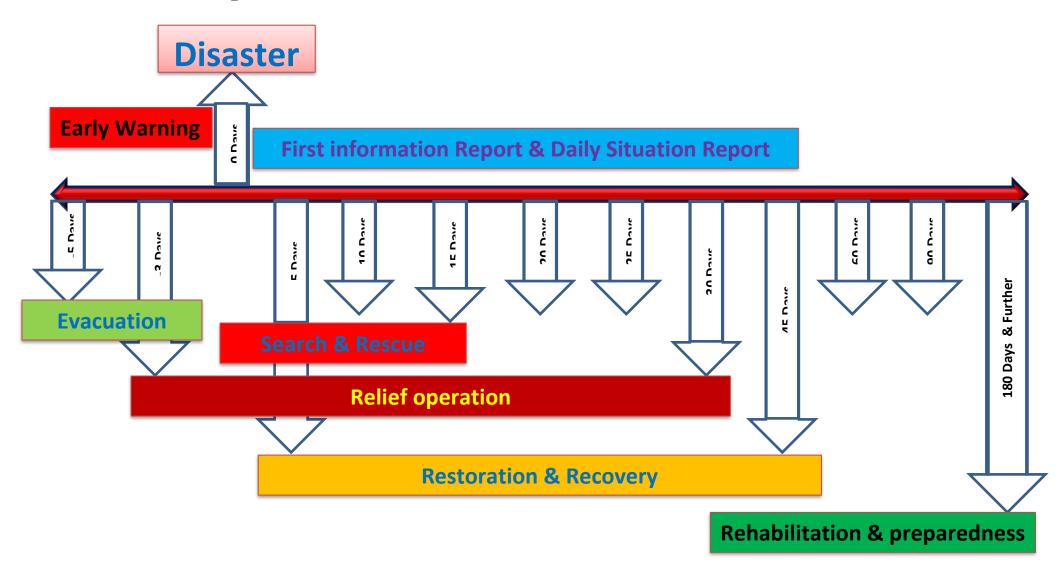

the situation to normalcy not exceeding fifteen days from the abatement of disaster. The onset of an emergency creates the need for time sensitive actions to save life and property, reduce hardships and suffering, and restore essential life support and community systems, to mitigate further damage or loss and provide the foundation for subsequent recovery. Effective response planning requires realistic identification of likely response functions, assignment of specific tasks to individual response agencies, identification of equipment, supplies and personnel required by the response agencies for performing the assigned tasks. A response plan essentially outlines the strategy and resources needed for search and rescue, evacuation, etc.

# **10.1 Phases of Response: Timeline (Indicative)**



# **10.2** Relief Management: Timeline



# 10.3 Response Response: District

| Task                                | Activity                                                                                                                                                        |
|-------------------------------------|-----------------------------------------------------------------------------------------------------------------------------------------------------------------|
| Warning Communication               | Warning dissemination to the list of Nodal person & concerned BDOs                                                                                              |
|                                     | Recording the receipt of information & regular Status update