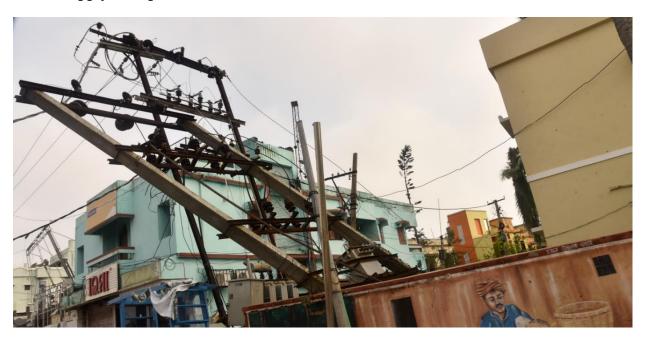

#### Phailin 2013

District has observed few major episodes of natural as well as manmade disasters such as forest-fire and accidents. Phailin of year 2013 was one the major disasters in Puri in recent years. Following table gives a glimpse of the losses in the Phailin cyclone of 2013