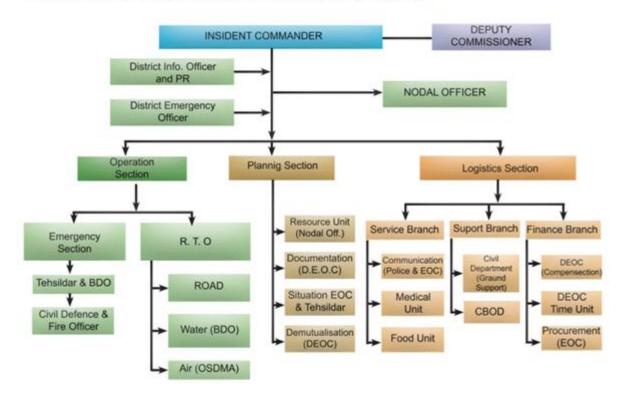

| Member                          |
| 15. | Secy. National Safety Council Odisha Chapter                    | Member                          |
| 16. | Siksha O Anushandhan University                                 | Member                          |
| 17. | Regional Transport Officer, Puri                                | Member                          |
| 18. | The Sub Collector, Puri                                         | Member(Chairperson Local Crisis |
|     |                                                                 | Group)                          |
| 19. | The District Civil Supply Officer, Puri                         | Member                          |

#### INCIDENT RESPONSE SYSTEM, PURI

INCIDENT RESPONSE SYSTEM- INCIDENT RESPONSE TEAM (PURI)



#### **4.10** National Disaster Response Force (NDRF)

The Disaster Management Act 2005 has made the statutory provisions for the constitution of the National Disaster Response Force (NDRF) for the purpose of specialized response to natural and man-made disasters. The NDRF comprises of 12 units of Central Paramilitary Forces (CPMF) that includes 3 units each from Central Reserve Police Forces (CRPF) and Boarder Security Forces (BSF) and 2 Unit each from Central Industrial Security Forces (CISF), Indian Tibbet Boarder Police (ITBP) and Sahastra Seema Bal (SSB). Each battalion has 18 self-contained specialists Search and Rescue teams of 45 personnel. The NDRF team includes Chemical, Biological and Radiological Disaster (CBRN) emergency responders, S&A element, engineers, technicians, elect