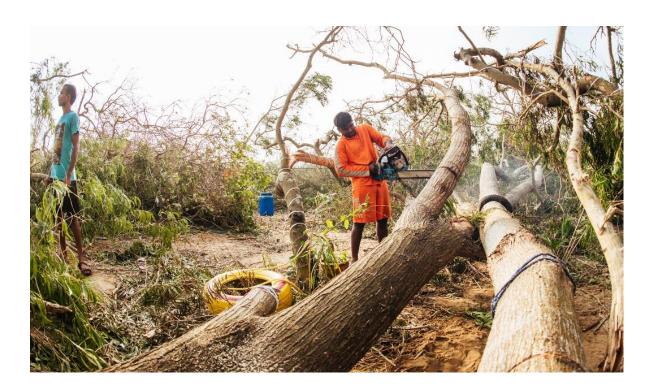

#### Phailin 2013

District has observed few major episodes of natural as well as manmade disasters such as forest-fire and accidents. Phailin of year 2013 was one the major disasters in Puri in recent years. Following table gives a glimpse of the losses in the Phailin cyclone of 2013