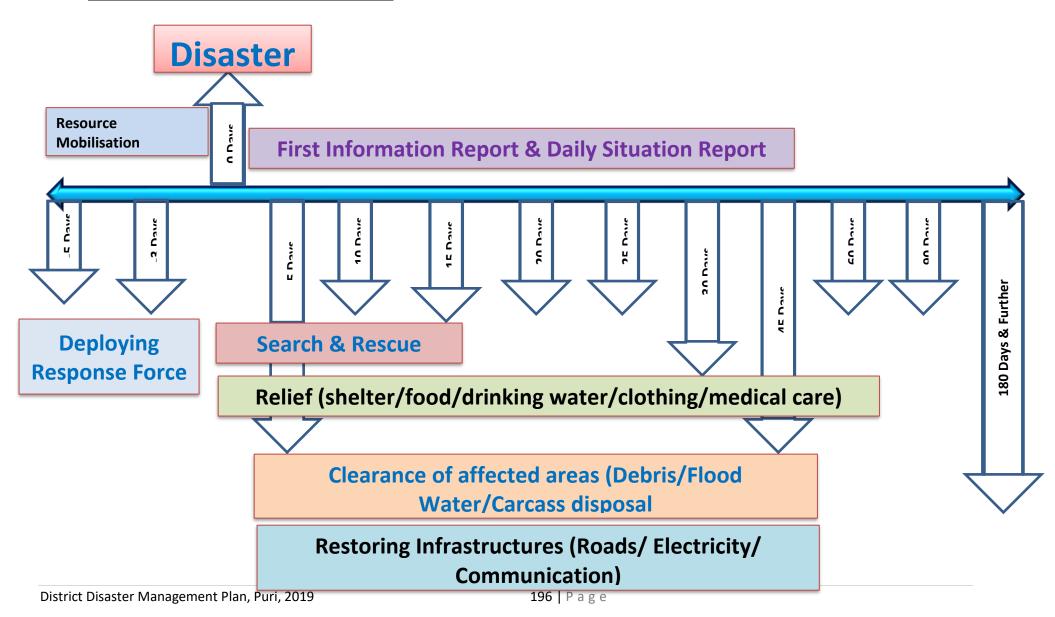

fteen days from the abatement of disaster. The onset of an emergency creates the need for time sensitive actions to save life and property, reduce hardships and suffering, and restore essential life support and community systems, to mitigate further damage or loss and provide the foundation for subsequent recovery. Effective response planning requires realistic identification of likely response functions, assignment of specific tasks to individual response agencies, identification of equipment, supplies and personnel required by the response agencies for performing the assigned tasks. A response plan essentially outlines the strategy and resources needed for search and rescue, evacuation, etc.

# **10.1 Phases of Response: Timeline (Indicative)**



# **10.2** Relief Management: Timeline



# 10.3 Response Response: District

| Task                                | Activity                                                                                                                                                        |
|-------------------------------------|-----------------------------------------------------------------------------------------------------------------------------------------------------------------|
| Warning Communication               | Warning dissemination to the list of Nodal person & concerned BDOs                                                                                              |
|                                     | Recording the receipt of information & regular Status update