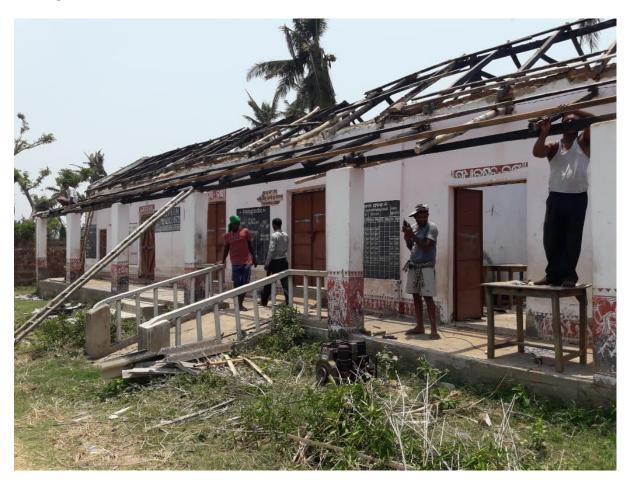

s taken during these periods

#### **Road Blockage**





# **Power Supply disruption**



**Tele Communication disruption** 



# **Transportation affected**





# Clearance of road blockage





Daily life disturbed



# **Massive House Damage**



Supply of drinking water



# **Restoration of power supply**



**Lighting through Infatable Tower Lights** 



# Free Kitchen



**Distribution of Rice under CM Package** 



**Distribution of Solar Lantern** 



# **Distribution of Polythene sheet**



Mobile ATM



# Distribution of Cash under CM Package



**Health Care** 



# Distribution of sanitary napkin



Distribution of UNFPA Dignity Kit



# **Animal Carcass Disposal**



**Veterinary Camp** 



# **Central Team visit**



# Damage boat assessment



#### **Damage to Schools**



## Lesson learnt during Extremely Severe Cyclonic Storm "FANI"

The following measures will be taken up as a part of lessons learnt during the Extremely Severe Cyclonic Storm "FANI".

- Availability of polythene sheets is a must, in District HQ and Tahasils well in advance
  before any disaster to meet the needs of the affected people immediately after the
  disaster. The Store house/ Godown needs to be *Strong*, *Accessible* with *Sufficient Space* to accommodate sufficient numbers of polythene rolls and to keep them safe
  from any hazards.
- Arrangements for stocking of sufficient food stuff, vegetables to run free kitchen during any disaster like situation for providing cooked food to the affected people in cyclone/flood or any safe shelters will be made, preferably for a period of 1