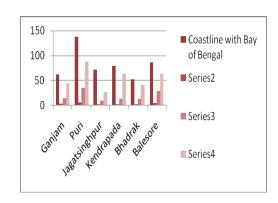

#### 2.5.7 Sea-coast Bays

The length of the sea-coast of the district of Puri is nearly 150.4 km. Sandy ridges are found along the sea-coast which stretch into the districts of Jagatsinghpur and Ganjam. One such sandy spit divides the lake Chilika from Bay of Bengal. These sandy ridges and dunes are formed by the strong monsoon currents which blow over the country for nearly 8 months of the year. The ridges vary from about 7 km to a few metres in width and have prevented most of the rivers of the district from finding their way into the ocean.

#### Climate

Puri has a tropical monsoon type of climate which may be further divided into two dissimilar natural divisions-the Littoral tract and the Level alluvial tract. It is standing on the coastal belt; the weather in Puri is greatly influenced by the sea. The length of the sea-coast of the district of Puri is nearly 150.4 km. The climate of the region is tropical resulting in very high temperature in the months of April and May. The average rainfall is 1392.5 mm with 62 days of rain and annual average maximum temperature is 30.22 °C and annual average minimum temperature is 23.68 °C. South west monsoon is active in the district during July-September. The month of July is the wettest and the major rivers usually get flooded. The district also experiences small rainfall from the retreating monsoon in the months of October and November. January and February are dry. The summers are from March to June, monsoons from June to September and winters are from October to February. Humidity is fairly high throughout the year. The temperature during summer touches a maximum of 37.2 °C and during winter minimum of 17 °C. Puri experiences cyclonic depressions and storms originating in the Bay of Bengal. Maximum temperature ever recorded for Puri is 39.1 °C on 05 May 1961 and minimum temperature is 17.0 °C in November 1972. While ever recorded maximum rainfall in 24 hrs for Puri is 318.8 mm on 28 July 1991.