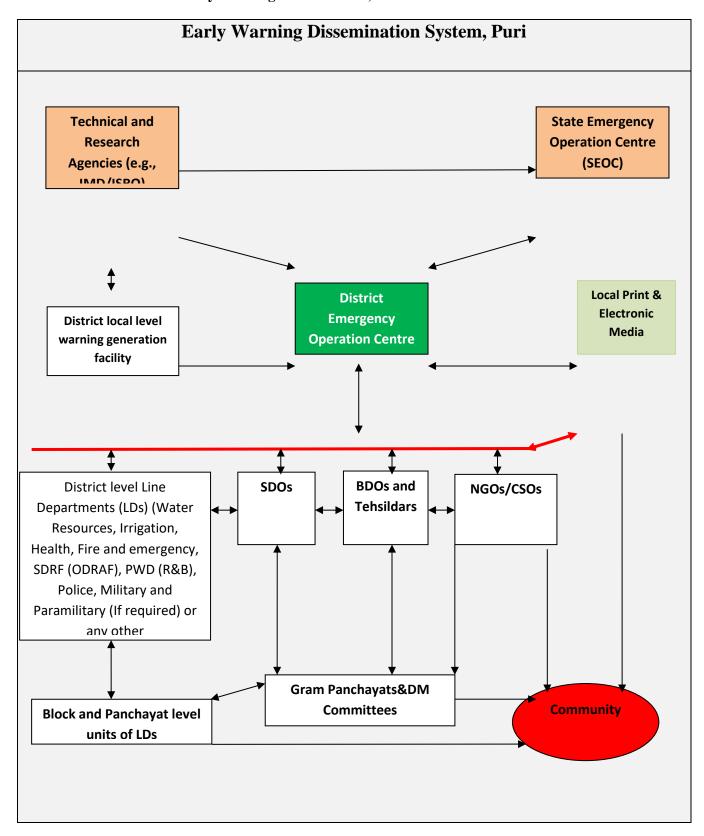

------------------------|
|       | Vulnerability map of the Block.                                    |
|       | Resource Inventory, Capacity analysis.                             |
|       | List of cut off areas with safe route map for communication.       |
|       | List of storage facilities, dealers of food.                       |
|       | Control room setup / assignment of control room duty.              |
|       | Pre-positioning of staff for site operation centers.               |
|       | Arrangement of alternative communication/generator sets etc.       |
|       | Arrangement of vehicles of for evacuation.                         |
|       | Dissemination of warning / coordination with District control room |

#### Communication Network/Early Warning Dissemination, Puri



Table: 3 Equipments provided to DEoC and their operational status

| Sl  | Equipments                    | Unit | Status      |                 | Remarks |
|-----|-------------------------------|------|-------------|-----------------|---------|
| No. |                               |      | Operational | Non-Operational |         |
| 1   | Desktop Computer              | 02   |             |                 |         |
| 2   | Laser Printer                 | 02   |             |                 |         |
| 3   | UPS                           | 02   |             |                 |         |
| 4   | Scanner                       | 01   |             |                 |         |
| 5   | Fax                           | 01   |             |                 |         |
| 6   | Ink Jet Pri