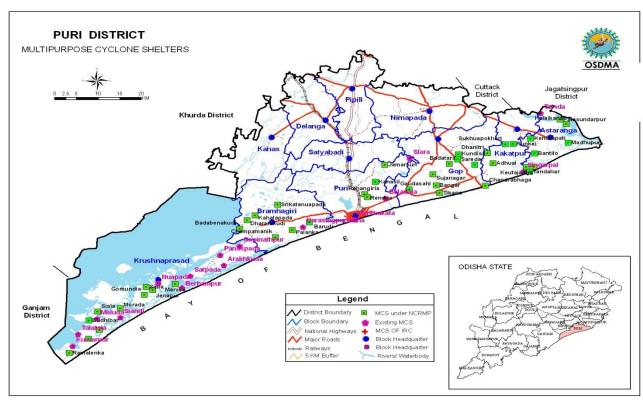

#### 2.8.9 Cyclone and Flood Shelters

The district has 179 cyclone and flood shelters. The district also uses schools and BNRGSK building as temporary flood shelters.