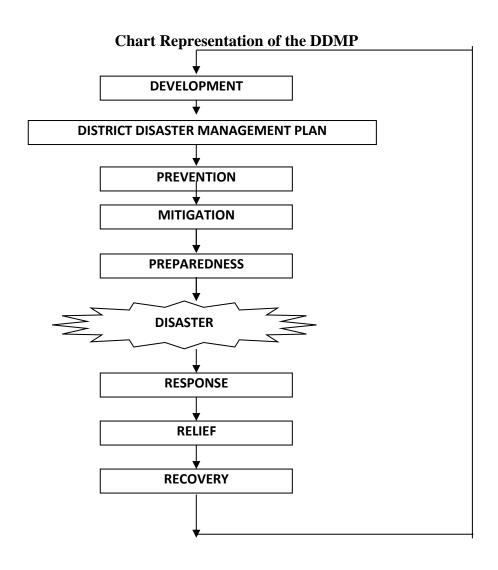

The District Disaster Management Plan has a multi hazard approach and incorporates various actions, which will promote a culture of preparedness. Trigger mechanism is an emergency quick response mechanism, which would spontaneously set in motion all disaster management activities for response and recovery without loss of critical time. The aim of the Plan will be – fool proof communication, authentic and accurate database, documented and rehearsed, to be activated in the shortest possible time with minimum simple orders and procedures ensuring active participation by Government, Community and volunteers at all levels, making optimal utilization of men, material and resources with no gaps or no overlaps to prevent loss to lives and minimize loss to property ensuring fastest restoration of the situation.

The District Disaster Management Plan (DDMP) is the guide for achieving the objective i.e. mitigation, preparedness, response and recovery. This Plan needs to be prepared to respond to disasters with sense of urgency in a planned way to minimize human, property and environmental loss.