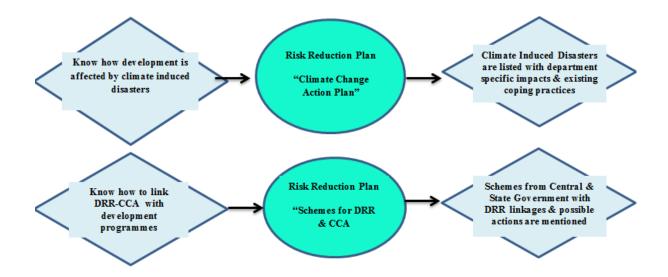

Frequency of climate induced disasters is increasing every year. The District Disaster Management Plan tries to encompass the Climate Change Action Plan. The lesson learnt from the management past disasters basically pertaining to Planning, Preparedness and Prevention activities are included in the District Disaster Management Plan.

Under the DM Act 2005, it is mandatory on the part of District Disaster Management Authority (DDMA) to adopt a continuous and integrated process of planning, organizing, coordinating and implementing measures which are necessary and expedient for prevention as well as mitigation of disasters. These processes are to be incorporated in the developmental plans of the different departments and preparedness to meet the disaster and relief, rescue and rehabilitation thereafter, so as to minimize the loss to be suffered by the communities and are to be documented so that it is handy and accessible to the general public.