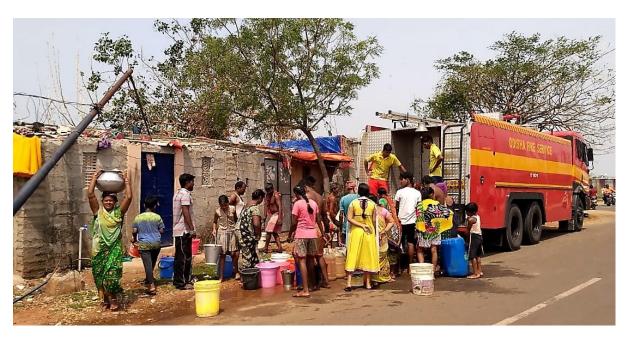

#### Phailin 2013

District has observed few major episodes of natural as well as manmade disasters such as forest-fire and accidents. Phailin of year 2013 was one the major disasters in Puri in recent years. Following table gives a glimpse of the losses in the Phailin cyclone of 2013