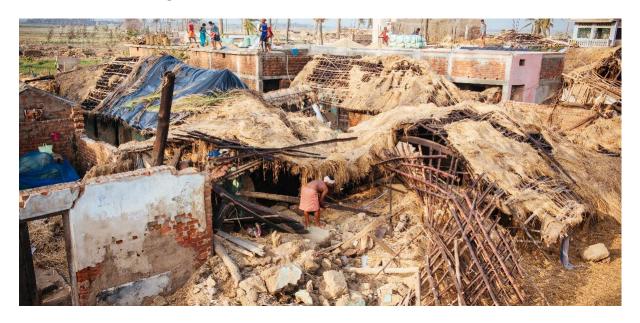

#### Phailin 2013

District has observed few major episodes of natural as well as manmade disasters such as forest-fire and accidents. Phailin of year 2013 was one the major disasters in Puri in recent years. Following table gives a glimpse of the losses in the Phailin cyclone of 2013