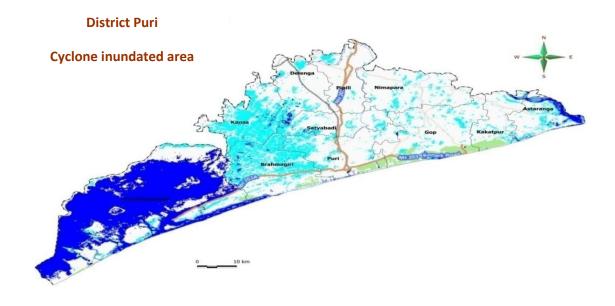

| 1896           |  |  |
| 19                             | No. of poultry (birds) lost                                       | 2668224        |  |  |
| 20                             | Length of village roads damaged                                   | 1940 km        |  |  |
| 21                             | Length of state roads damaged                                     | 54 km          |  |  |
| 22                             | No of school building damaged                                     | 1981           |  |  |
| 23                             | Estimated cost of loss of public properties                       | 1940.72 Crore  |  |  |
| 24                             | Total Estimate cost of loss (houses, crops and public properties) | 3157.71 Crore  |  |  |



#### **Details of Hazards of the District:**

Disaster Specific proneness to Various Types of Disasters:

| Type of Hazards | Time of occurrence                     | Potential Impact                                 | Vulnerable areas                  |
|-----------------|----------------------------------------|--------------------------------------------------|-----------------------------------|
| Cyclone         | May, September,<br>October, & November | Loss of life, livestock, crop and infrastructure | All the Blocks                    |
| Drought         | April to June                          | Crop Loss, Water scarcity                        | All the Blocks                    |
| Epidemics       | June to December                       | Loss to human life