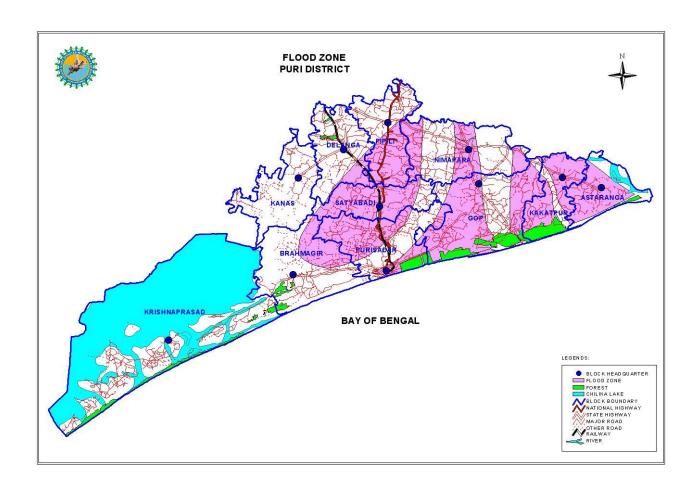

#### Hazards

Potential hazards in the Puri district are: Flood, Cyclone, Water-Logging, Drought, Hail Storm, Earthquake, Tsunami, Fire accidents and Heat Wave.