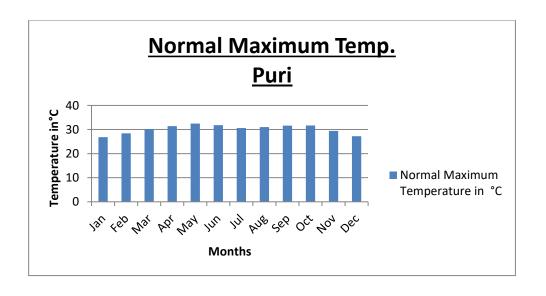

#### 2.3 Climate & Rain fall:

Being on the coast of the Bay of Bengal the district of Puri enjoys the cool breeze flowing from the Bay of Bengal which makes the hot and tropical weather of Puri during the summers tolerable in compare to the places of interior Odisha. The weather here remains humid in summers which is said to be between the months of March and June. In the months of July to August the temperature remains modest and the months between October and January are said to be winter season. During the month of June Puri witnesses the south west monsoon and the temperatures tends to fall to around 28° C up to the month of October. On an average, there were 62 rainy days (i.e. days with rainfall of 2.5 mm or more) in a year in the district. This number varies from 66 at Pipli to 50 at Krushnaprasad. Puri witnesses the winters from November, when the temperatures start decreasing and reaches at an average of 16° C in the month of December and January. The Cold winds blow from the North East that tends to keep the temperatures comparatively low regardless of the dazzling sunshine.

#### 2.3.1 Temperature

The period from March to June is one of continuous increase of temperature and May and June are the hottest months. The mean daily maximum temperature in June is about 33°C and mean daily minimum temperature is about 27°C. On individual days, the maximum temperature sometimes reaches above 44°C. During the monsoon season, the temperatures remain almost steady, the mean daily maximum temperature in the range of 31-32°C and the mean daily minimum temperature in the range of 26-27°C. With the withdrawal of the monsoon towards the end of September, the district experiences a slight increase in the day temperatures. From October, temperatures begin to decrease gradually till January, which is the coldest month with the mean daily maximum temperature at about 27°C and the mean daily minimum temperature at about 18°C. The highest maximum temperature ever recorded at Puri was 44.2°C on 12<sup>th</sup> June 1965 and the lowest minimum temperature ever recorded was 8.6°C on 27th December 1968.

#### Climate

Puri has a tropical monsoon type of climate which may be further divided into two dissimilar natural divisions-the Littoral tract and the Level alluvial tract. It is standing on the coastal belt; the weather in Puri is greatly influenced by the sea. The length of the sea-coast of the district of Puri is nearly 150.4 km. The climate of the region is tropical resulting in very high temperature in the months of April and May. The average rainfall is 1392.5 mm with 62 days of rain and annual average maximum temperature is 30.22 °C and annual average minimum temperature is 23.68 °C. South west monsoon is active in the district during July-September. The month of July is the wettest and the major rivers usually get flooded. The district also experiences small rainfall from the retreating monsoon in the months of October and November. January and February are dry. The summers are from March to June, monsoons from June to September and winters are from October to February. Humidity is fairly high throughout the year. The temperature during summer touches a maximum of 37.2 °C and during winter minimum of 17 °C. Puri experiences cyclonic depressions and storms originating in the Bay of Bengal. Maximum temperature ever recorded for Puri is 39.1 °C on 05 May 1961 and minimum temperature is 17.0 °C in November 1972. While ever recorded maximum rainfall in 24 hrs for Puri is 318.8 mm on 28 July 1991.