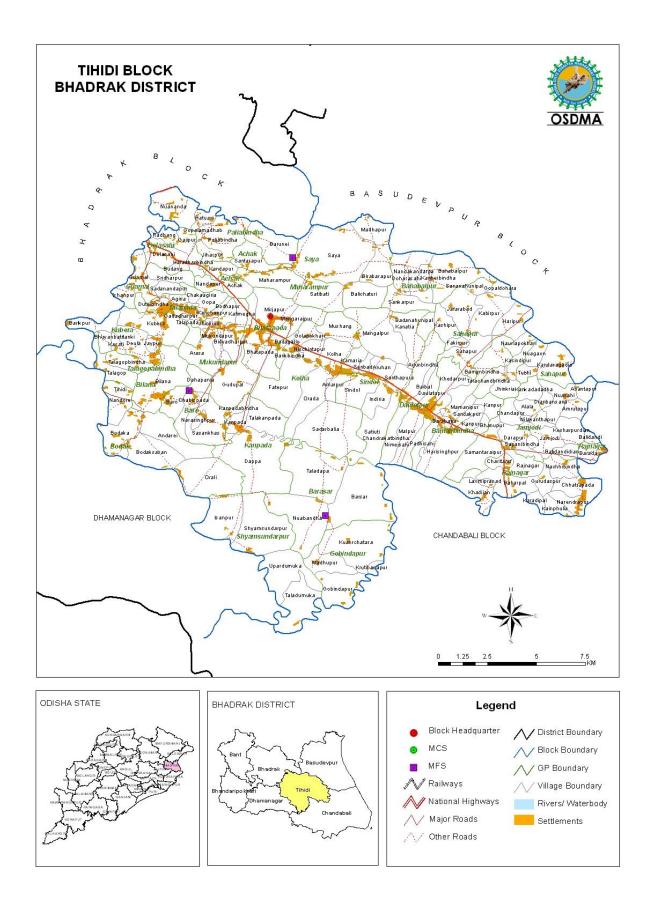

Bhadrak District is constituted of one Sub-Division with the same name. A Sub-Collector is in charge of the Sub-Division. For the convenience of revenue administration, the district is divided into 7 tahasils namely Bonth, Bhadrak, Dhamanagar, Chandbali, Tihidi, Basudevpur and Bhandaripokhari with one Tahasidar in charge of the tahasil. For development of rural areas consisting of 1370 Revenue villages in 218 Gram Panchayats, the district is divided into 7 Community Development Blocks with one Block Development Officer in charge of each Block. For maintenance of law and order, the district is divided into 18 Police Stations such as Agarpada, Bonth, Bhadrak (Rural), Dhamanagar, Dhusuri, Bhandaripokhari, Tihidi, Chandabali, Bansada, Dhamara Marine, Basudevpur, Naikanidihi,