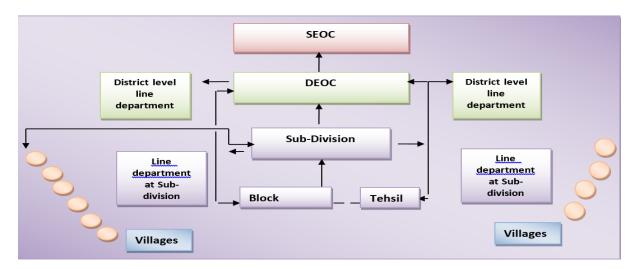

The District Emergency Officer is responsible for the coordination of the development and revision of the basic plan, annexes, appendices and implementing instructions. The DDMP will be internally reviewed on a yearly basis and either will be updated or reaffirmed. The updates or reaffirmed document will also be used to summarize the accomplishments of the past year and help the administration to prioritize mitigation goals for the next year.