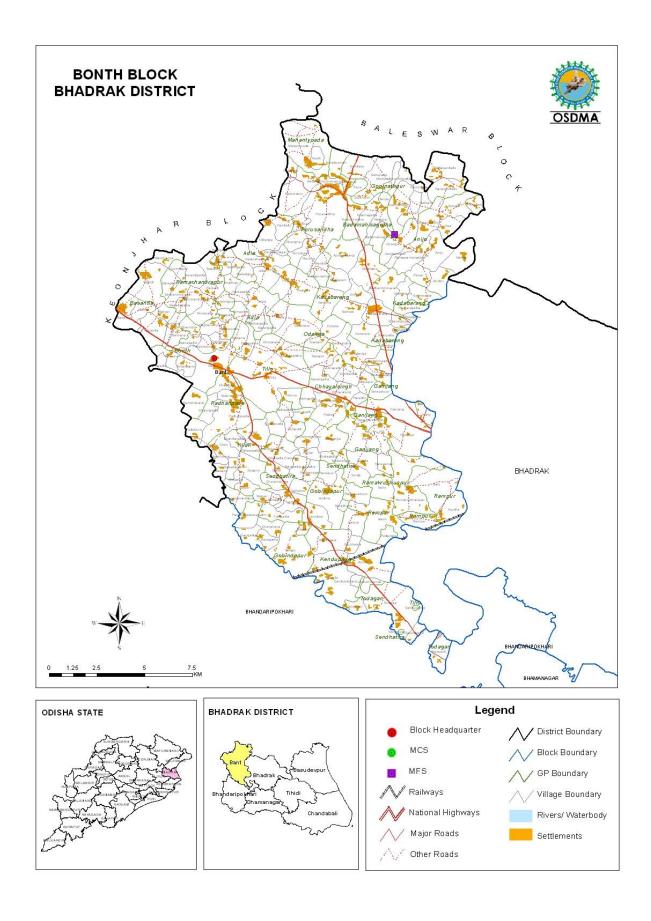

Bhadrak District is constituted of one Sub-Division with the same name. A Sub-Collector is in charge of the Sub-Division. For the convenience of revenue administration, the district is divided into 7 tahasils namely Bonth, Bhadrak, Dhamanagar, Chandbali, Tihidi, Basudevpur and Bhandaripokhari with one Tahasidar in charge of the tahasil. For development of rural areas consisting of 1370 Revenue villages in 218 Gram Panchayats, the district is divided into 7 Community Development Blocks with one Block Development Officer in charge of each Block. For maintenance of law and order, the district is divided into 18 Police Stations such as Agarpada, Bonth, Bhadrak (Rural), Dhamanagar, Dhusuri, Bhandaripokhari, Tihidi, Chandabali, Bansada, Dhamara Marine, Basudevpur, Naikanidihi,