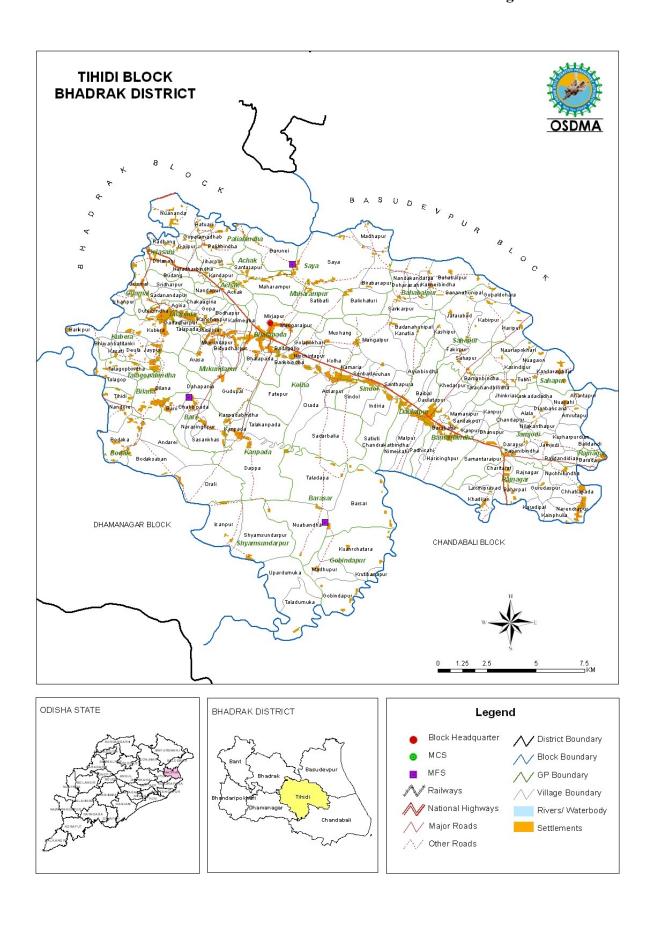

Bhadrak District is constituted of one Sub-Division with the same name. A Sub-Collector is in charge of the Sub-Division. For the convenience of revenue administration, the district is divided into 7 tahasils namely Bonth, Bhadrak, Dhamanagar, Chandbali, Tihidi, Basudevpur and Bhandaripokhari with one Tahasidar in charge of the tahasil. For development of rural areas consisting of 1370 Revenue villages in 218 Gram Panchayats, the district is divided into 7 Community Development Blocks with one Block Development Officer in charge of each Block. For maintenance of law and order, the district is divided into 18 Police Stations such as Agarpada, Bonth, Bhadrak (Rural), Dhamanagar, Dhusuri, Bhandaripokhari, Tihidi, Chandabali, Bansada, Dhamara Marine, Basudevpur, Naikanidihi,

#### Genguti

This a distributary of river Baitarani and is bifurcated from the main river near Anandpur under Keonjhar district and after crossing Dhamanagar and Tihidi Block it merges with river Salandi at Nandpur under Chandabali block.

#### Nalia

It is a distributor of Salandi River and is bifurcated from the main river at vill Durgapur under Bhadrak Block and after running a length of 18.5 KMs it merges with salandi at Baro under Tihidi Block.

Agriculture and Irrigation: Out of total geographical area of 2,70,164 Hectares of the District, 1,74,063 hectares are cultivable area. Out of 1,71,670 hectares of net sown area of the District, 1,13,401 hectares are irrigated. Out of the total cultivable area 1,65,300 hectare are paddy area and 10,700 hectares are non-paddy area. There are 2 numbers of DAO circles, 12 numbers of AAO circles and 119 numbers of VAW circles available in the district. The District is irrigated by two major projects i.e. Baitarani Irrigation and Salandi Irrigation. Baitarani Irrigation and Salandi Irrigation Projects irrigated an area of 19,653 and 26,335 hectares of the district respectively. There are 1095 numbers of Lift Irrigations (Deep borewell & River) points installed in the District which has 24,571 hectares of ayacut area. The 14 units of Minor irrigation projects of the district have an ayacut area of 2 528.62 hectares. The 190 numbers of Cluster Shallow Tubewells have been installed in the District which covers 950 hectares of ayacut area. The Creek Irrigation is restricted to Bhadrak, Tihidi & Chandbali Block of the District. The 11 units of Creek Irrigation point has 14,326 hectares of ayacut area.