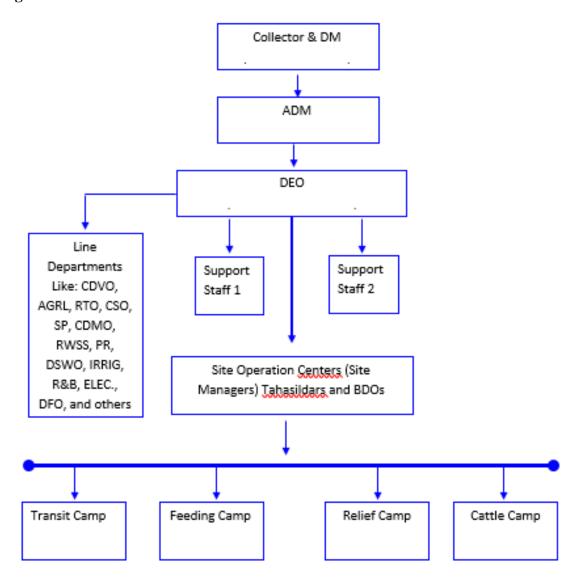

The district has 35.82 Kilometres of double railway line and 63 Kilometres of single railway line with 6 numbers of Railway Stations including one Passenger Halt.

**Cyclone and Flood Shelters:** OSDMA has constructed 82 Multipurpose Cyclone Shelters/ Multipurpose Flood Shelters in the district. Apart from this 20 Cyclone Shelters have been constructed by Red Cross Society. The details of shelters are mentioned in chapter-IV.