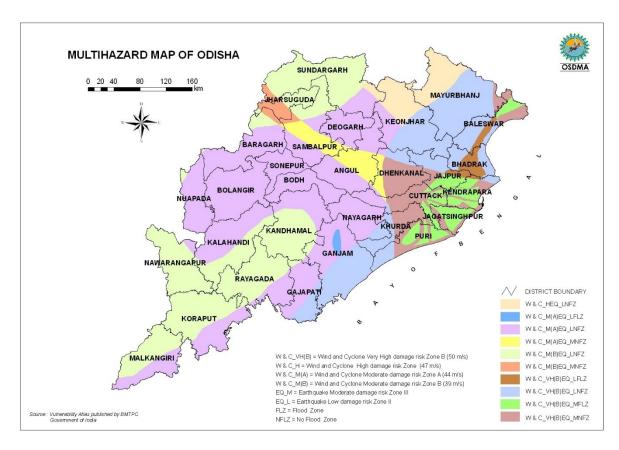

#### HAZARD, VULNERABILITY AND RISK ASSESSMENT

Among the major disasters the District has faced over last 10 years' flood is most frequent and devastating. The District has faced 8 floods in last 10 years which has lead to death of 53 persons and loss of infrastructure, livestock and crop. Major floods in Bhadrak district occur due to heavy rainfall in catchments of Baitarani River, heavy siltation, absence of embankments and sometime poor discharge of flood water in to the sea which leads to breach of embankments. Though the District has not faced any major cyclone over the period of last 10 years, the entire District is highly vulnerable to cyclone as the entire district is coming wind very high damage risk Zone-B (Vb-50 m/s) and its presence in east coast of Bay of Bengal. The proneness of District to cyclone can be witnessed from severe damage caused by 1999 cyclone to all ULBs and villages. Among other disasters to which district are vulnerable are drought, heat wave, Tsunami, Thunder Storm/Lightening, snake bite, drowning and fire accident. The District has faced 3 droughts which lead to loss and damage of 45364.31 hectare of crop area. Around 100 and 22 people have lost their life due to lightening and heat wave respectively in last 10 years. Within last two years, 142 peoples have lost their life due to drowning and 94 have lost their life due to snake bite. 17 numbers of villages of Basudevpur and 24 numbers of villages of Chandbali Block are vulnerable to Tsunami.