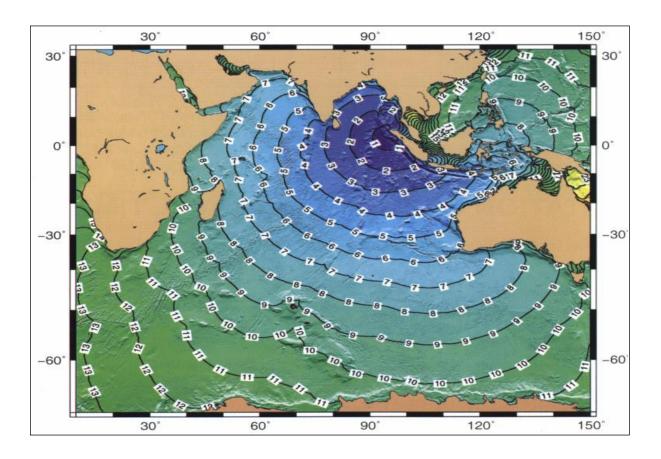

#### HAZARD, VULNERABILITY AND RISK ASSESSMENT

Among the major disasters the District has faced over last 10 years' flood is most frequent and devastating. The District has faced 8 floods in last 10 years which has lead to death of 53 persons and loss of infrastructure, livestock and crop. Major floods in Bhadrak district occur due to heavy rainfall in catchments of Baitarani River, heavy siltation, absence of embankments and sometime poor discharge of flood water in to the sea which leads to breach of embankments. Though the District has not faced any major cyclone over the period of last 10 years, the entire District is highly vulnerable to cyclone as the entire district is coming wind very high damage risk Zone-B (Vb-50 m/s) and its presence in east coast of Bay of Bengal. The proneness of District to cyclone can be witnessed from severe damage caused by 1999 cyclone to all ULBs and villages. Among other disasters to which district are vulnerable are drought, heat wave, Tsunami, Thunder Storm/Lightening, snake bite, drowning and fire accident. The District has faced 3 droughts which lead to loss and damage of 45364.31 hectare of crop area. Around 100 and 22 people have lost their life due to lightening and heat wave respectively in last 10 years. Within last two years, 142 peoples have lost their life due to drowning and 94 have lost their life due to snake bite. 17 numbers of villages of Basudevpur and 24 numbers of villages of Chandbali Block are vulnerable to Tsunami.