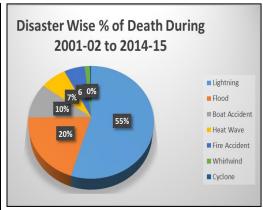

#### HAZARD, VULNERABILITY AND RISK ASSESSMENT

Among the major disasters the District has faced over last 10 years' flood is most frequent and devastating. The District has faced 8 floods in last 10 years which has lead to death of 53 persons and loss of infrastructure, livestock and crop. Major floods in Bhadrak district occur due to heavy rainfall in catchments of Baitarani River, heavy siltation, absence of embankments and sometime poor discharge of flood water in to the sea which leads to breach of embankments. Though the District has not faced any major cyclone over the period of last 10 years, the entire District is highly vulnerable to cyclone as the entire district is coming wind very high damage risk Zone-B (Vb-50 m/s) and its presence in east coast of Bay of Bengal. The proneness of District to cyclone can be witnessed from severe damage caused by 1999 cyclone to all ULBs and villages. Among other disasters to which district are vulnerable are drought, heat wave, Tsunami, Thunder Storm/Lightening, snake bite, drowning and fire accident. The District has faced 3 droughts which lead to loss and damage of 45364.31 hectare of crop area. Around 100 and 22 people have lost their life due to lightening and heat wave respectively in last 10 years. Within last two years, 142 peoples have lost their life due to drowning and 94 have lost their life due to snake bite. 17 numbers of villages of Basudevpur and 24 numbers of villages of Chandbali Block are vulnerable to Tsunami.