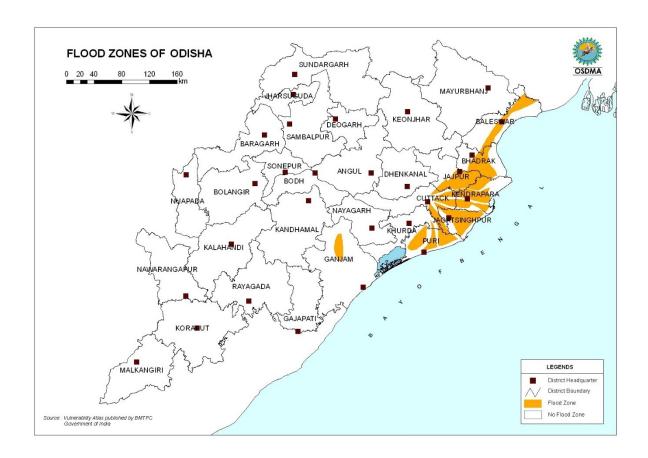

#### HAZARD, VULNERABILITY AND RISK ASSESSMENT

Among the major disasters the District has faced over last 10 years' flood is most frequent and devastating. The District has faced 8 floods in last 10 years which has lead to death of 53 persons and loss of infrastructure, livestock and crop. Major floods in Bhadrak district occur due to heavy rainfall in catchments of Baitarani River, heavy siltation, absence of embankments and sometime poor discharge of flood water in to the sea which leads to breach of embankments. Though the District has not faced any major cyclone over the period of last 10 years, the entire District is highly vulnerable to cyclone as the entire district is coming wind very high damage risk Zone-B (Vb-50 m/s) and its presence in east coast of Bay of Bengal. The proneness of District to cyclone can be witnessed from severe damage caused by 1999 cyclone to all ULBs and villages. Among other disasters to which district are vulnerable are drought, heat wave, Tsunami, Thunder Storm/Lightening, snake bite, drowning and fire accident. The District has faced 3 droughts which lead to loss and damage of 45364.31 hectare of crop area. Around 100 and 22 people have lost their life due to lightening and heat wave respectively in last 10 years. Within last two years, 142 peoples have lost their life due to drowning and 94 have lost their life due to snake bite. 17 numbers of villages of Basudevpur and 24 numbers of villages of Chandbali Block are vulnerable to Tsunami.