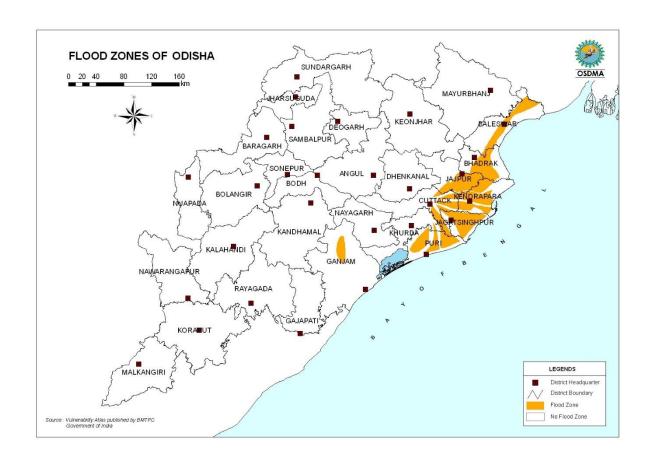

#### HAZARD, VULNERABILITY AND RISK ASSESSMENT

Among the major disasters the District has faced over last 10 years' flood is most frequent and devastating. The District has faced 8 floods in last 10 years which has lead to death of 53 persons and loss of infrastructure, livestock and crop. Major floods in Bhadrak district occur due to heavy rainfall in catchments of Baitarani River, heavy siltation, absence of embankments and sometime poor discharge of flood water in to the sea which leads to breach of embankments. Though the District has not faced any major cyclone over the period of last 10 years, the entire District is highly vulnerable to cyclone as the entire district is coming wind very high damage risk Zone-B (Vb-50 m/s) and its presence in east coast of Bay of Bengal. The proneness of District to cyclone can be witnessed from severe damage caused by 1999 cyclone to all ULBs and villages. Among other disasters to which district are vulnerable are drought, heat wave, Tsunami, Thunder Storm/Lightening, snake bite, drowning and fire accident. The District has faced 3 droughts which lead to loss and damage of 45364.31 hectare of crop area. Around 100 and 22 people have lost their life due to lightening and heat wave respectively in last 10 years. Within last two years, 142 peoples have lost their life due to drowning and 94 have lost their life due to snake bite. 17 numbers of villages of Basudevpur and 24 numbers of villages of Chandbali Block are vulnerable to Tsunami.