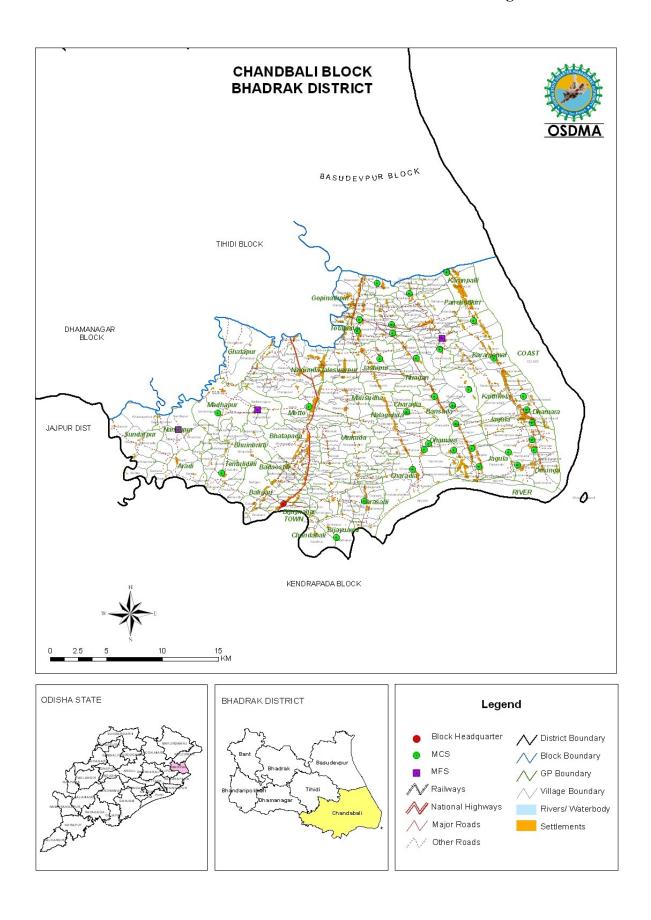

Bhadrak District is constituted of one Sub-Division with the same name. A Sub-Collector is in charge of the Sub-Division. For the convenience of revenue administration, the district is divided into 7 tahasils namely Bonth, Bhadrak, Dhamanagar, Chandbali, Tihidi, Basudevpur and Bhandaripokhari with one Tahasidar in charge of the tahasil. For development of rural areas consisting of 1370 Revenue villages in 218 Gram Panchayats, the district is divided into 7 Community Development Blocks with one Block Development Officer in charge of each Block. For maintenance of law and order, the district is divided into 18 Police Stations such as Agarpada, Bonth, Bhadrak (Rural), Dhamanagar, Dhusuri, Bhandaripokhari, Tihidi, Chandabali, Bansada, Dhamara Marine, Basudevpur, Naikanidihi,