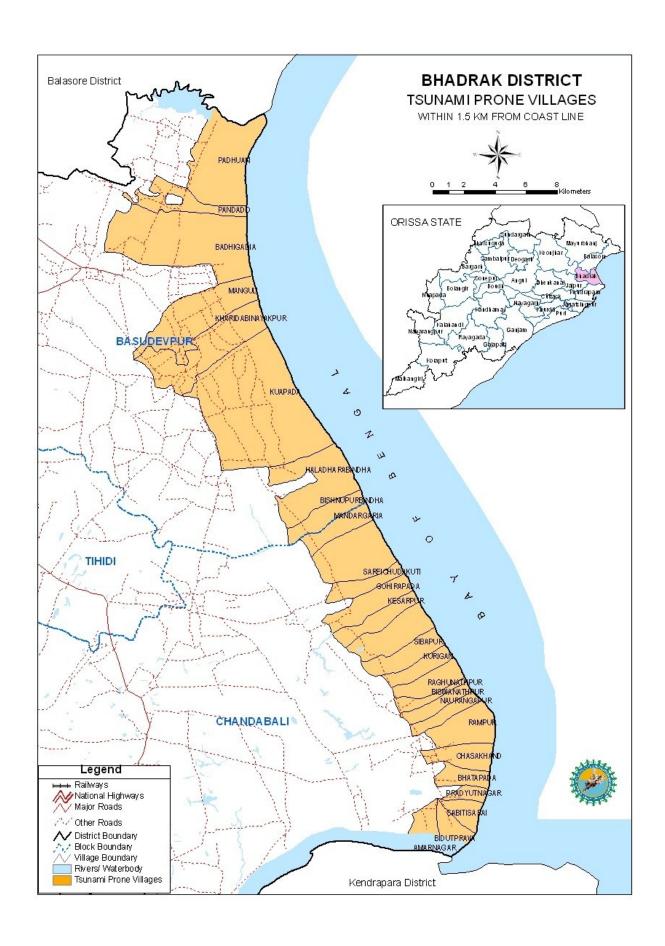

#### HAZARD, VULNERABILITY AND RISK ASSESSMENT

Among the major disasters the District has faced over last 10 years' flood is most frequent and devastating. The District has faced 8 floods in last 10 years which has lead to death of 53 persons and loss of infrastructure, livestock and crop. Major floods in Bhadrak district occur due to heavy rainfall in catchments of Baitarani River, heavy siltation, absence of embankments and sometime poor discharge of flood water in to the sea which leads to breach of embankments. Though the District has not faced any major cyclone over the period of last 10 years, the entire District is highly vulnerable to cyclone as the entire district is coming wind very high damage risk Zone-B (Vb-50 m/s) and its presence in east coast of Bay of Bengal. The proneness of District to cyclone can be witnessed from severe damage caused by 1999 cyclone to all ULBs and villages. Among other disasters to which district are vulnerable are drought, heat wave, Tsunami, Thunder Storm/Lightening, snake bite, drowning and fire accident. The District has faced 3 droughts which lead to loss and damage of 45364.31 hectare of crop area. Around 100 and 22 people have lost their life due to lightening and heat wave respectively in last 10 years. Within last two years, 142 peoples have lost their life due to drowning and 94 have lost their life due to snake bite. 17 numbers of villages of Basudevpur and 24 numbers of villages of Chandbali Block are vulnerable to Tsunami.