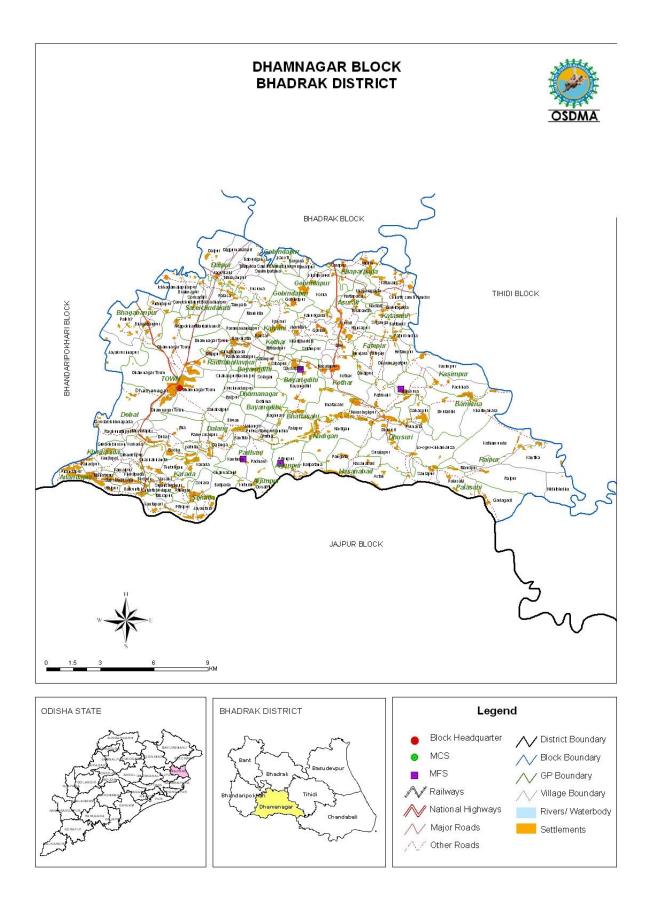

Bhadrak District is constituted of one Sub-Division with the same name. A Sub-Collector is in charge of the Sub-Division. For the convenience of revenue administration, the district is divided into 7 tahasils namely Bonth, Bhadrak, Dhamanagar, Chandbali, Tihidi, Basudevpur and Bhandaripokhari with one Tahasidar in charge of the tahasil. For development of rural areas consisting of 1370 Revenue villages in 218 Gram Panchayats, the district is divided into 7 Community Development Blocks with one Block Development Officer in charge of each Block. For maintenance of law and order, the district is divided into 18 Police Stations such as Agarpada, Bonth, Bhadrak (Rural), Dhamanagar, Dhusuri, Bhandaripokhari, Tihidi, Chandabali, Bansada, Dhamara Marine, Basudevpur, Naikanidihi,