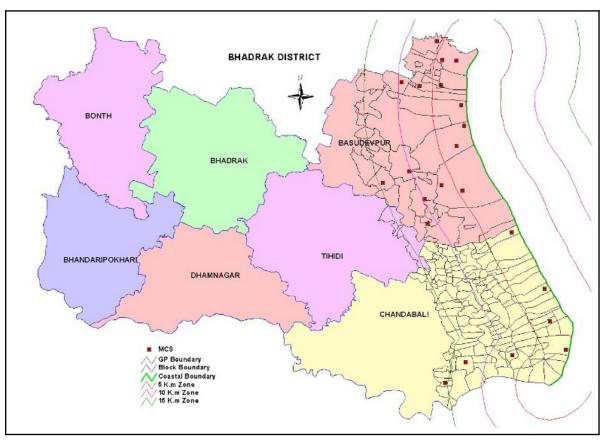

The district has 35.82 Kilometres of double railway line and 63 Kilometres of single railway line with 6 numbers of Railway Stations including one Passenger Halt.

**Cyclone and Flood Shelters:** OSDMA has constructed 82 Multipurpose Cyclone Shelters/ Multipurpose Flood Shelters in the district. Apart from this 20 Cyclone Shelters have been constructed by Red Cross Society. The details of shelters are mentioned in chapter-IV.