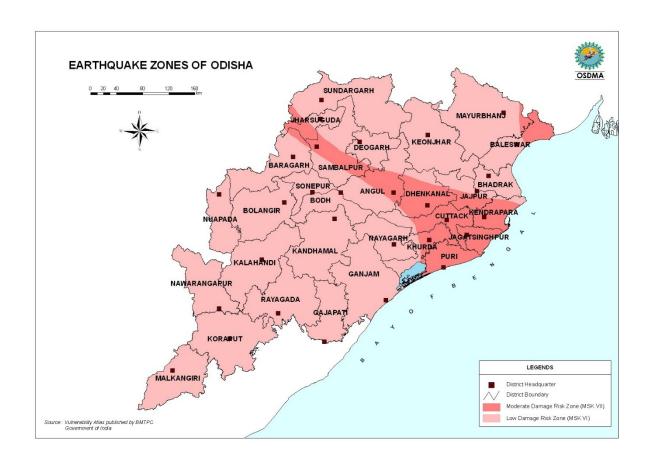

#### HAZARD, VULNERABILITY AND RISK ASSESSMENT

Among the major disasters the District has faced over last 10 years' flood is most frequent and devastating. The District has faced 8 floods in last 10 years which has lead to death of 53 persons and loss of infrastructure, livestock and crop. Major floods in Bhadrak district occur due to heavy rainfall in catchments of Baitarani River, heavy siltation, absence of embankments and sometime poor discharge of flood water in to the sea which leads to breach of embankments. Though the District has not faced any major cyclone over the period of last 10 years, the entire District is highly vulnerable to cyclone as the entire district is coming wind very high damage risk Zone-B (Vb-50 m/s) and its presence in east coast of Bay of Bengal. The proneness of District to cyclone can be witnessed from severe damage caused by 1999 cyclone to all ULBs and villages. Among other disasters to which district are vulnerable are drought, heat wave, Tsunami, Thunder Storm/Lightening, snake bite, drowning and fire accident. The District has faced 3 droughts which lead to loss and damage of 45364.31 hectare of crop area. Around 100 and 22 people have lost their life due to lightening and heat wave respectively in last 10 years. Within last two years, 142 peoples have lost their life due to drowning and 94 have lost their life due to snake bite. 17 numbers of villages of Basudevpur and 24 numbers of villages of Chandbali Block are vulnerable to Tsunami.