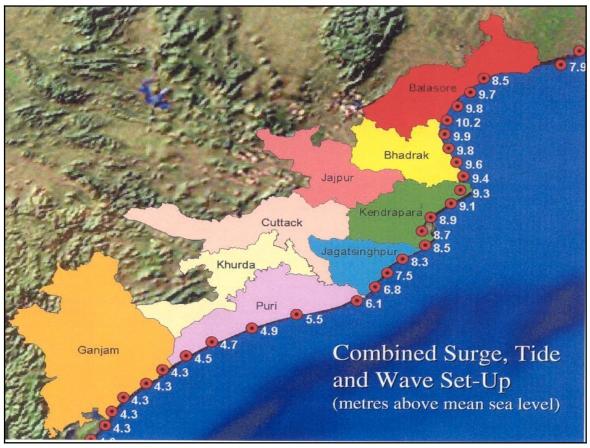

#### HAZARD, VULNERABILITY AND RISK ASSESSMENT

Among the major disasters the District has faced over last 10 years' flood is most frequent and devastating. The District has faced 8 floods in last 10 years which has lead to death of 53 persons and loss of infrastructure, livestock and crop. Major floods in Bhadrak district occur due to heavy rainfall in catchments of Baitarani River, heavy siltation, absence of embankments and sometime poor discharge of flood water in to the sea which leads to breach of embankments. Though the District has not faced any major cyclone over the period of last 10 years, the entire District is highly vulnerable to cyclone as the entire district is coming wind very high damage risk Zone-B (Vb-50 m/s) and its presence in east coast of Bay of Bengal. The proneness of District to cyclone can be witnessed from severe damage caused by 1999 cyclone to all ULBs and villages. Among other disasters to which district are vulnerable are drought, heat wave, Tsunami, Thunder Storm/Lightening, snake bite, drowning and fire accident. The District has faced 3 droughts which lead to loss and damage of 45364.31 hectare of crop area. Around 100 and 22 people have lost their life due to lightening and heat wave respectively in last 10 years. Within last two years, 142 peoples have lost their life due to drowning and 94 have lost their life due to snake bite. 17 numbers of villages of Basudevpur and 24 numbers of villages of Chandbali Block are vulnerable to Tsunami.