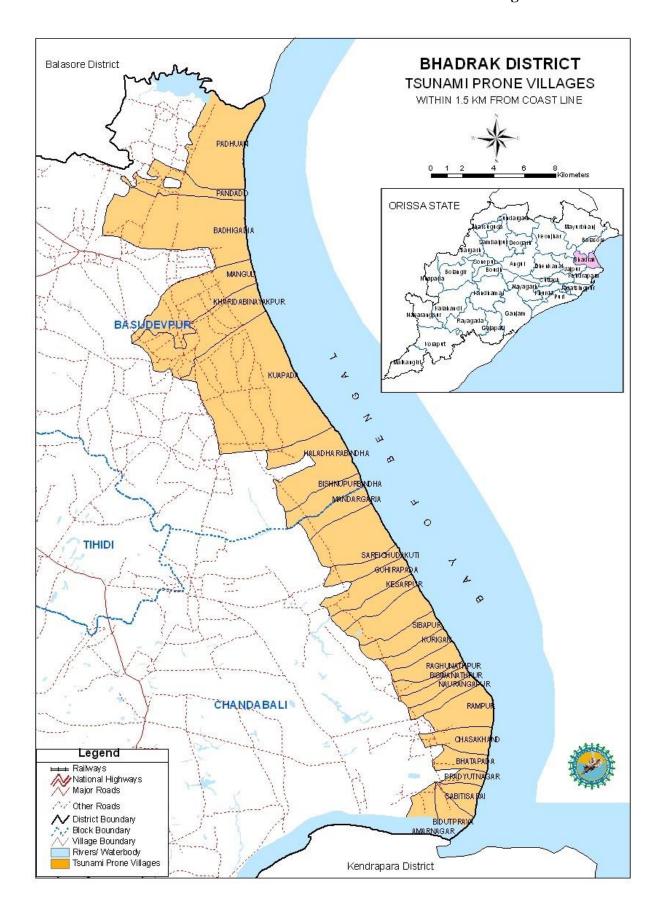

#### HAZARD, VULNERABILITY AND RISK ASSESSMENT

Among the major disasters the District has faced over last 10 years' flood is most frequent and devastating. The District has faced 8 floods in last 10 years which has lead to death of 53 persons and loss of infrastructure, livestock and crop. Major floods in Bhadrak district occur due to heavy rainfall in catchments of Baitarani River, heavy siltation, absence of embankments and sometime poor discharge of flood water in to the sea which leads to breach of embankments. Though the District has not faced any major cyclone over the period of last 10 years, the entire District is highly vulnerable to cyclone as the entire district is coming wind very high damage risk Zone-B (Vb-50 m/s) and its presence in east coast of Bay of Bengal. The proneness of District to cyclone can be witnessed from severe damage caused by 1999 cyclone to all ULBs and villages. Among other disasters to which district are vulnerable are drought, heat wave, Tsunami, Thunder Storm/Lightening, snake bite, drowning and fire accident. The District has faced 3 droughts which lead to loss and damage of 45364.31 hectare of crop area. Around 100 and 22 people have lost their life due to lightening and heat wave respectively in last 10 years. Within last two years, 142 peoples have lost their life due to drowning and 94 have lost their life due to snake bite. 17 numbers of villages of Basudevpur and 24 numbers of villages of Chandbali Block are vulnerable to Tsunami.