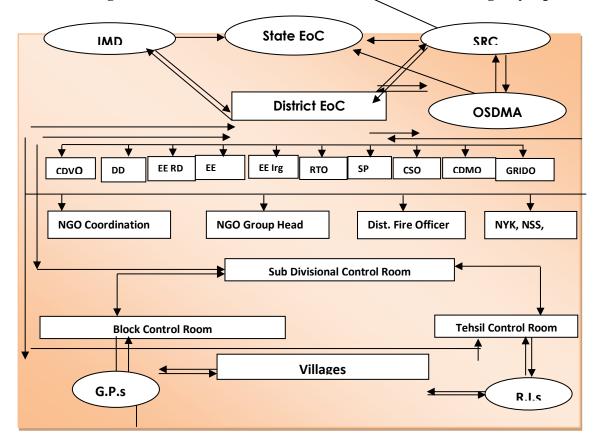

The District Emergency Officer is responsible for the coordination of the development and revision of the basic plan, annexes, appendices and implementing instructions. The DDMP will be internally reviewed on a yearly basis and either will be updated or reaffirmed. The updates or reaffirmed document will also be used to summarize the accomplishments of the past year and help the administration to prioritize mitigation goals for the next year.