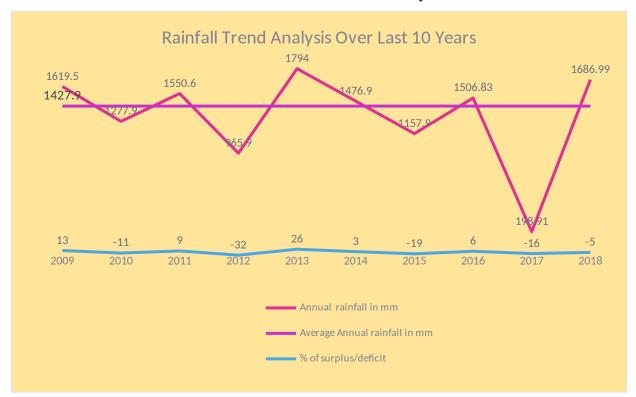

The average annual rainfall in the district is 1427.9 mm. In general, rainfall decreases from the coastal region towards the interior. Considering the district as a whole, August is the month with the heaviest rainfall. About 71% of the annual rainfall is received during southwest monsoon months, i.e. June to September.

Chart No. 2.1: Rainfall Trend Analysis