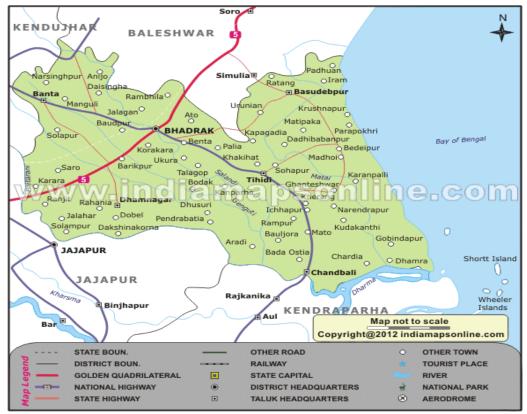

Bhadrak was a Sub-division of Balasore war district prior to its declaration as district vide Govt. of Odisha notification No. DRC -44/93-14218 Dated 27.03.1993; it came into existence on 01.04.1993. The district is bounded by Balasore district on the North, Jajpur district and River Baitarani on the South, Kendujhar district on the West and Bay of Bengal and Kendrapara district on the East.

Bhadrak district is one of the eastern located coastal districts of Odisha. It lies between latitudes 20°43' to 21°13' north and 86°16' to 87° east longitudes.

#### 2.2 Administrative Setup:

Bhadrak District covers an area of 2505 square kilometres. With regard to geographical area, the district stands 27<sup>th</sup> rank among the 30 districts of Odisha but as regards population it ranks 12. It is linked with the state headquarters Bhubaneswar by both road and rail with a distance of 142 Kms.

Bhadrak District is constituted of one Sub-Division with the same name. A Sub-Collector is in charge of the Sub-Division. For the convenience of revenue administration, the district is divided into 7 tahasils namely Bonth, Bhadrak, Dhamanagar, Chandbali, Tihidi, Basudevpur and Bhandaripokhari with one Tahasidar in charge of the tahasil. For development of rural areas consisting of 1370 Revenue villages in 218 Gram Panchayats, the district is divided into 7 Community Development Blocks with one Block Development Officer in charge of each Block. For maintenance of law and order, the district is divided into 18 Police Stations such as Agarpada, Bonth, Bhadrak (Rural), Dhamanagar, Dhusuri, Bhandaripokhari, Tihidi, Chandabali, Bansada, Dhamara Marine, Basudevpur, Naikanidihi,