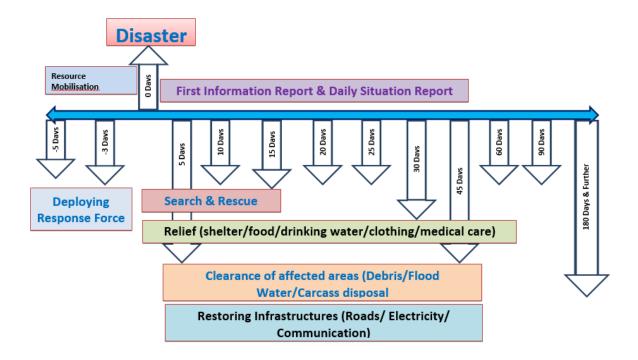

cy not exceeding fifteen days from the abatement of disaster. The onset of an emergency creates the need for time sensitive actions to save life and property, reduce hardships and suffering, and restore essential life support and community systems, to mitigate further damage or loss and provide the foundation for subsequent recovery. Effective response planning requires realistic identification of likely response functions, assignment of specific tasks to individual response agencies, identification of equipment, supplies and personnel required by the response agencies for performing the assigned tasks. A response plan essentially outlines the strategy and resources needed for search and rescue, evacuation, etc.

## 10.1 Phases of Response: Timeline



## 10.2 Relief Management: Timeline



## 10.3 Response: District Level

| Task                                             | Activity                                                                                              |
|--------------------------------------------------|-------------------------------------------------------------------------------------------------------|
| Warning Communication                            | Warning dissemination to the list of Nodal person & concerned BDOs                                    |
|                                                  | <ul> <li>Recording the receipt of information &amp; regular Status update</li> </ul>                  |
|                                                  | <ul> <li>Transmitting updates to SEOC in regular interval as instructed</li> </ul>