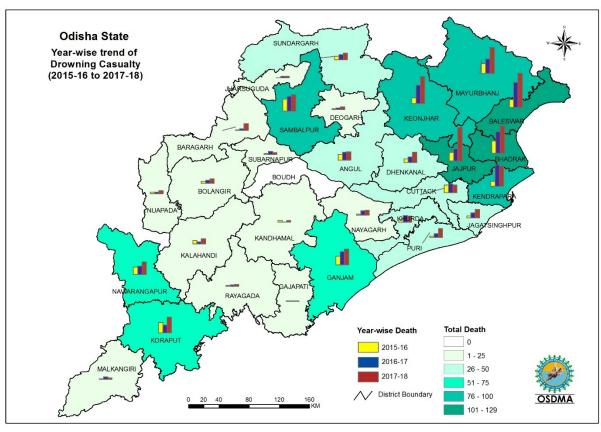

#### HAZARD, VULNERABILITY AND RISK ASSESSMENT

Among the major disasters the District has faced over last 10 years' flood is most frequent and devastating. The District has faced 8 floods in last 10 years which has lead to death of 53 persons and loss of infrastructure, livestock and crop. Major floods in Bhadrak district occur due to heavy rainfall in catchments of Baitarani River, heavy siltation, absence of embankments and sometime poor discharge of flood water in to the sea which leads to breach of embankments. Though the District has not faced any major cyclone over the period of last 10 years, the entire District is highly vulnerable to cyclone as the entire district is coming wind very high damage risk Zone-B (Vb-50 m/s) and its presence in east coast of Bay of Bengal. The proneness of District to cyclone can be witnessed from severe damage caused by 1999 cyclone to all ULBs and villages. Among other disasters to which district are vulnerable are drought, heat wave, Tsunami, Thunder Storm/Lightening, snake bite, drowning and fire accident. The District has faced 3 droughts which lead to loss and damage of 45364.31 hectare of crop area. Around 100 and 22 people have lost their life due to lightening and heat wave respectively in last 10 years. Within last two years, 142 peoples have lost their life due to drowning and 94 have lost their life due to snake bite. 17 numbers of villages of Basudevpur and 24 numbers of villages of Chandbali Block are vulnerable to Tsunami.