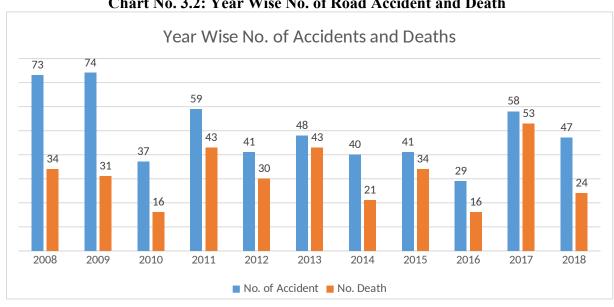

-----|----------|
| 1   | Flood       | 0                                       |          |
| 2   | Land Slide  | 0                                       |          |
| 3   | Storm Surge | 0                                       |          |
| 4   | Tsunami     | 0                                       |          |

#### 3.13 Road Accidents

The district has 40.46 KMs of National Highway and 163.98 KMs of state highway. The National Highway stretch of the district starts from Akhuapada of Bhandaripokhari Block and ends at Ranital of Bhadrak block. Three state highways pass through the district namely SH-9, SH-35 & SH-53. Minor and major accidents are almost daily events on national and state highways. It is a matter of concern that the incidents of accidents are increasing day by day.





Chart No. 3.2: Year Wise No. of Road Accident and Death

Table No.3.24: Accident Prone Areas

| Stretch of Road (From - to) | Length                                                                                                          | No. of                                                                                                                                      | No. of                                                                                                                                                        | No. of                                                                                                                                                                   |
|-----------------------------|------------------------------------------------------