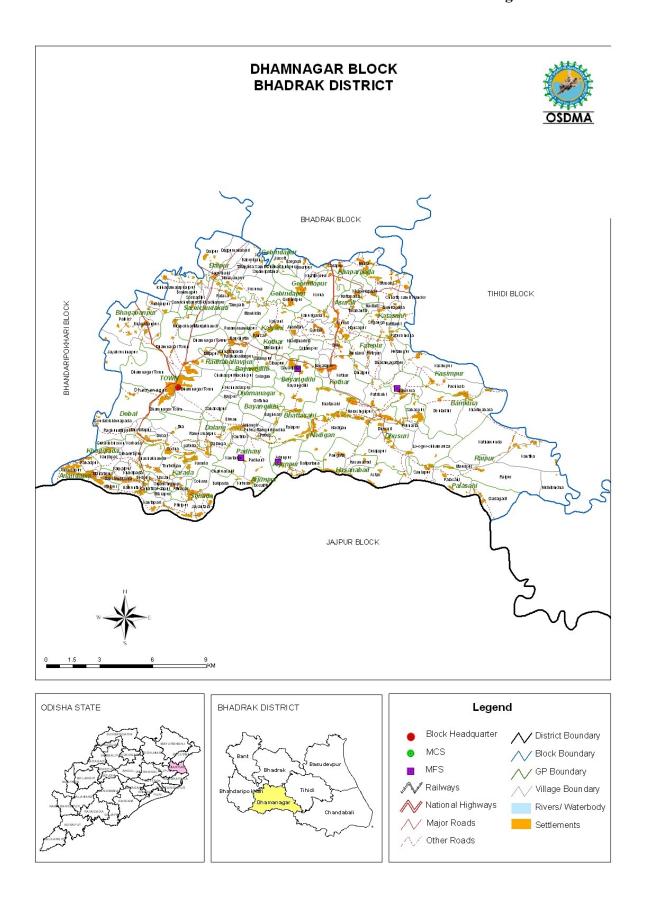

Bhadrak District is constituted of one Sub-Division with the same name. A Sub-Collector is in charge of the Sub-Division. For the convenience of revenue administration, the district is divided into 7 tahasils namely Bonth, Bhadrak, Dhamanagar, Chandbali, Tihidi, Basudevpur and Bhandaripokhari with one Tahasidar in charge of the tahasil. For development of rural areas consisting of 1370 Revenue villages in 218 Gram Panchayats, the district is divided into 7 Community Development Blocks with one Block Development Officer in charge of each Block. For maintenance of law and order, the district is divided into 18 Police Stations such as Agarpada, Bonth, Bhadrak (Rural), Dhamanagar, Dhusuri, Bhandaripokhari, Tihidi, Chandabali, Bansada, Dhamara Marine, Basudevpur, Naikanidihi,