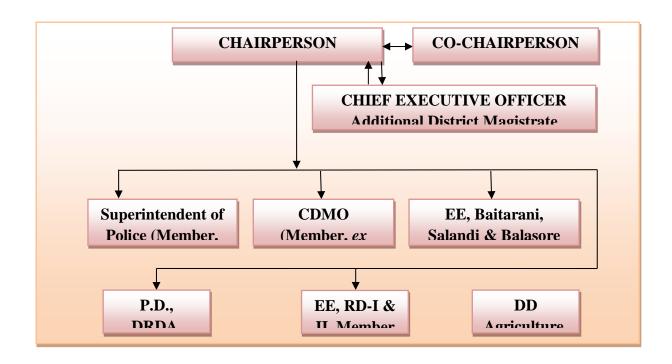

|                                     | 9438363902, |
|     | Balasore Irrigation Div.                          |                                     | 9437051765  |
| 6   | Additional District Magistrate                    | Chief Executive Officer, ex-officio | 9437933766  |
| 7   | Executive Engineer, RD-I & II                     | Member                              | 9437255357  |
|     |                                                   |                                     | 9437255358  |
| 8   | Project Director, DRDA                            | Member                              | 9438270150  |
| 9   | Dy. Director, Agriculture                         | Member                              | 8249948252  |

Figure No.4.1: Organogram of District Disaster Management Authority



The DDMA acts as the district planning, coordinating and implementing body for disaster management and take all measures for the purpose of disaster management in the district in accordance with the guidelines laid down by the NDMA and SDMA.

The District Disaster Management Authority (DDMA) shall-:

- a) Prepare Disaster Management Plan including District Response Plan of the District.
- b) Coordinate and Monitor the implementation of the National DM Policy, State DM
   Policy, State DM Plan and District DM Plan.
- c) Ensure that vulnerable areas of the districts are identified and prevention and mitigation measures are being undertaken by the departments of the Government both at district level and at local level.
- d) Ensure that guidelines for Prevention and Mitigation measures, Prep