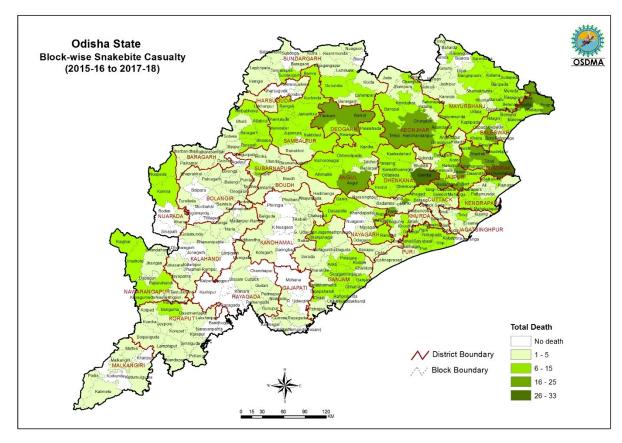

#### HAZARD, VULNERABILITY AND RISK ASSESSMENT

Among the major disasters the District has faced over last 10 years' flood is most frequent and devastating. The District has faced 8 floods in last 10 years which has lead to death of 53 persons and loss of infrastructure, livestock and crop. Major floods in Bhadrak district occur due to heavy rainfall in catchments of Baitarani River, heavy siltation, absence of embankments and sometime poor discharge of flood water in to the sea which leads to breach of embankments. Though the District has not faced any major cyclone over the period of last 10 years, the entire District is highly vulnerable to cyclone as the entire district is coming wind very high damage risk Zone-B (Vb-50 m/s) and its presence in east coast of Bay of Bengal. The proneness of District to cyclone can be witnessed from severe damage caused by 1999 cyclone to all ULBs and villages. Among other disasters to which district are vulnerable are drought, heat wave, Tsunami, Thunder Storm/Lightening, snake bite, drowning and fire accident. The District has faced 3 droughts which lead to loss and damage of 45364.31 hectare of crop area. Around 100 and 22 people have lost their life due to lightening and heat wave respectively in last 10 years. Within last two years, 142 peoples have lost their life due to drowning and 94 have lost their life due to snake bite. 17 numbers of villages of Basudevpur and 24 numbers of villages of Chandbali Block are vulnerable to Tsunami.