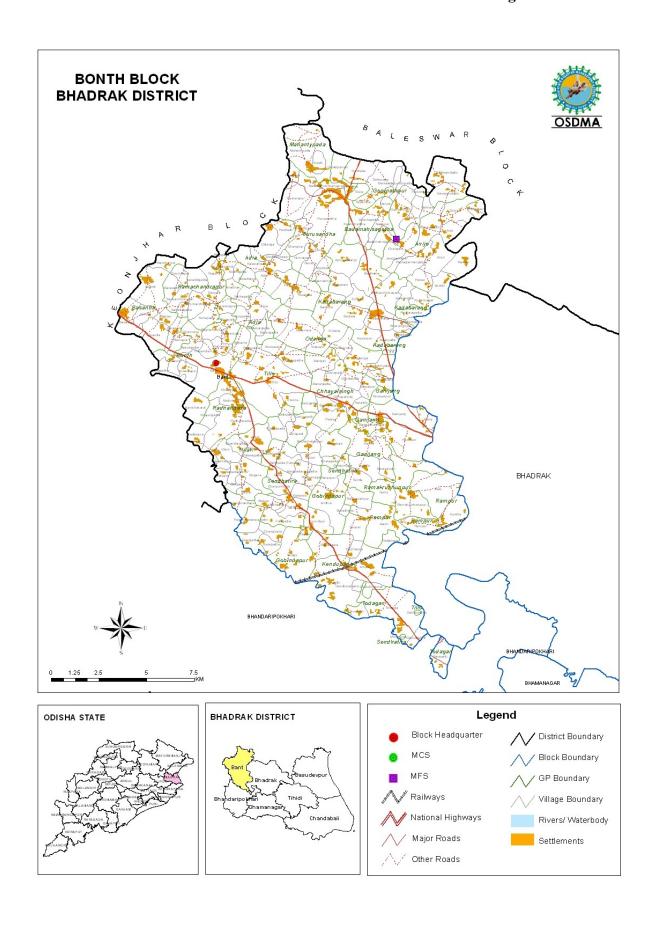

Bhadrak District is constituted of one Sub-Division with the same name. A Sub-Collector is in charge of the Sub-Division. For the convenience of revenue administration, the district is divided into 7 tahasils namely Bonth, Bhadrak, Dhamanagar, Chandbali, Tihidi, Basudevpur and Bhandaripokhari with one Tahasidar in charge of the tahasil. For development of rural areas consisting of 1370 Revenue villages in 218 Gram Panchayats, the district is divided into 7 Community Development Blocks with one Block Development Officer in charge of each Block. For maintenance of law and order, the district is divided into 18 Police Stations such as Agarpada, Bonth, Bhadrak (Rural), Dhamanagar, Dhusuri, Bhandaripokhari, Tihidi, Chandabali, Bansada, Dhamara Marine, Basudevpur, Naikanidihi,