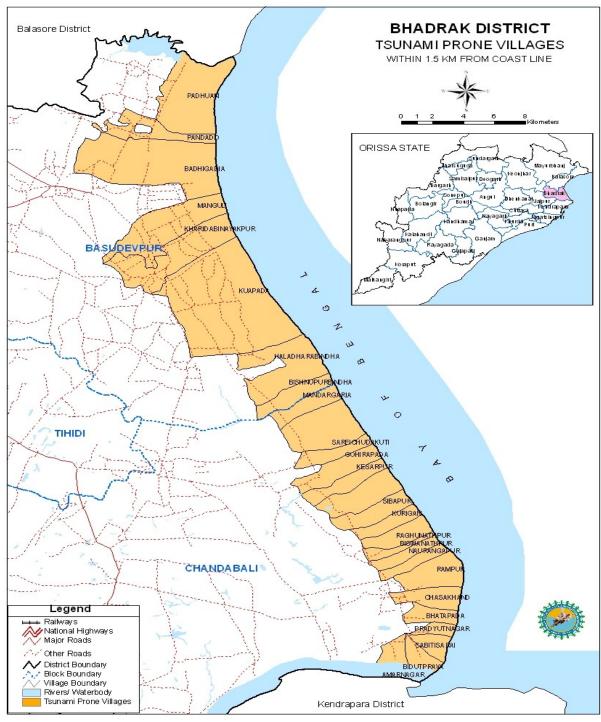

#### HAZARD, VULNERABILITY AND RISK ASSESSMENT

Among the major disasters the District has faced over last 10 years' flood is most frequent and devastating. The District has faced 8 floods in last 10 years which has lead to death of 53 persons and loss of infrastructure, livestock and crop. Major floods in Bhadrak district occur due to heavy rainfall in catchments of Baitarani River, heavy siltation, absence of embankments and sometime poor discharge of flood water in to the sea which leads to breach of embankments. Though the District has not faced any major cyclone over the period of last 10 years, the entire District is highly vulnerable to cyclone as the entire district is coming wind very high damage risk Zone-B (Vb-50 m/s) and its presence in east coast of Bay of Bengal. The proneness of District to cyclone can be witnessed from severe damage caused by 1999 cyclone to all ULBs and villages. Among other disasters to which district are vulnerable are drought, heat wave, Tsunami, Thunder Storm/Lightening, snake bite, drowning and fire accident. The District has faced 3 droughts which lead to loss and damage of 45364.31 hectare of crop area. Around 100 and 22 people have lost their life due to lightening and heat wave respectively in last 10 years. Within last two years, 142 peoples have lost their life due to drowning and 94 have lost their life due to snake bite. 17 numbers of villages of Basudevpur and 24 numbers of villages of Chandbali Block are vulnerable to Tsunami.