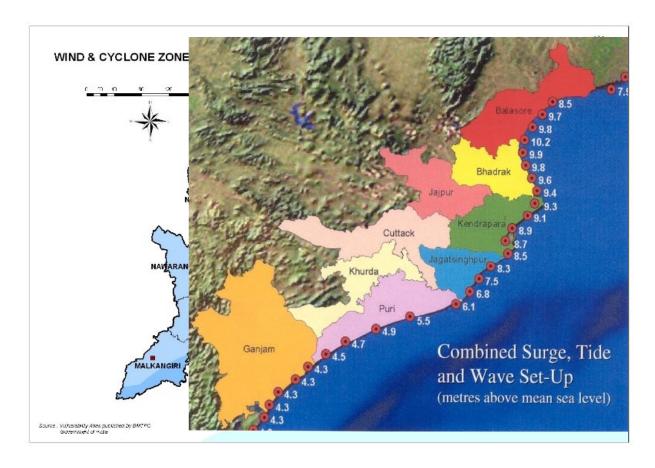

#### HAZARD, VULNERABILITY AND RISK ASSESSMENT

Among the major disasters the District has faced over last 10 years' flood is most frequent and devastating. The District has faced 8 floods in last 10 years which has lead to death of 53 persons and loss of infrastructure, livestock and crop. Major floods in Bhadrak district occur due to heavy rainfall in catchments of Baitarani River, heavy siltation, absence of embankments and sometime poor discharge of flood water in to the sea which leads to breach of embankments. Though the District has not faced any major cyclone over the period of last 10 years, the entire District is highly vulnerable to cyclone as the entire district is coming wind very high damage risk Zone-B (Vb-50 m/s) and its presence in east coast of Bay of Bengal. The proneness of District to cyclone can be witnessed from severe damage caused by 1999 cyclone to all ULBs and villages. Among other disasters to which district are vulnerable are drought, heat wave, Tsunami, Thunder Storm/Lightening, snake bite, drowning and fire accident. The District has faced 3 droughts which lead to loss and damage of 45364.31 hectare of crop area. Around 100 and 22 people have lost their life due to lightening and heat wave respectively in last 10 years. Within last two years, 142 peoples have lost their life due to drowning and 94 have lost their life due to snake bite. 17 numbers of villages of Basudevpur and 24 numbers of villages of Chandbali Block are vulnerable to Tsunami.