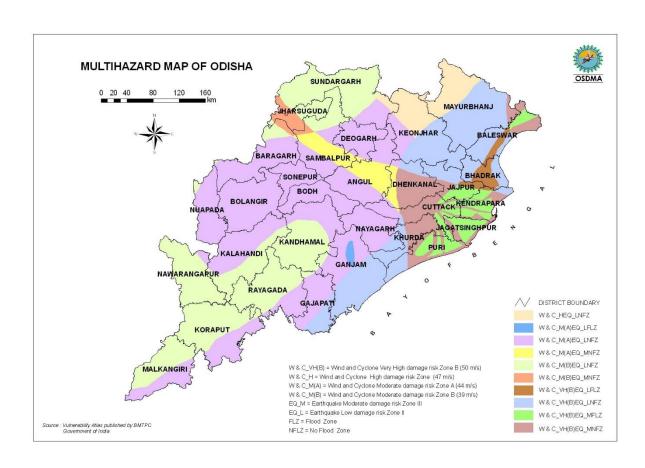

#### HAZARD, VULNERABILITY AND RISK ASSESSMENT

Among the major disasters the District has faced over last 10 years' flood is most frequent and devastating. The District has faced 8 floods in last 10 years which has lead to death of 53 persons and loss of infrastructure, livestock and crop. Major floods in Bhadrak district occur due to heavy rainfall in catchments of Baitarani River, heavy siltation, absence of embankments and sometime poor discharge of flood water in to the sea which leads to breach of embankments. Though the District has not faced any major cyclone over the period of last 10 years, the entire District is highly vulnerable to cyclone as the entire district is coming wind very high damage risk Zone-B (Vb-50 m/s) and its presence in east coast of Bay of Bengal. The proneness of District to cyclone can be witnessed from severe damage caused by 1999 cyclone to all ULBs and villages. Among other disasters to which district are vulnerable are drought, heat wave, Tsunami, Thunder Storm/Lightening, snake bite, drowning and fire accident. The District has faced 3 droughts which lead to loss and damage of 45364.31 hectare of crop area. Around 100 and 22 people have lost their life due to lightening and heat wave respectively in last 10 years. Within last two years, 142 peoples have lost their life due to drowning and 94 have lost their life due to snake bite. 17 numbers of villages of Basudevpur and 24 numbers of villages of Chandbali Block are vulnerable to Tsunami.