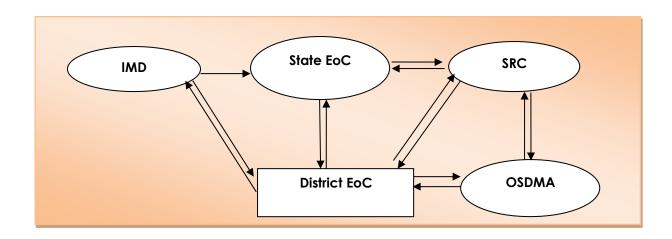

|                                  |                   |                                |                         |

#### **4.16 Emergency Communication System**

#### **4.16.1** State Emergency Operation Centre (SEOC)

The State Emergency Operation Centre has been made operational at Rajiv Bhawan, Bhubaneswar with state of art communication net-work. The State EOC functions round the clock throughout the year. The Organisation is headed by the Special Relief Commissioner (SRC) who exercises all administrative and financial powers. He is assisted by a group of experienced officers and staff. During any natural disaster, the office functions round the clock in an emergency mode.

Figure No.4.2: Information flow chart from SEOC to Districts



#### **4.16.2** District Emergency Operation Centre (DEOC)

#### **Structure and Function**

The District Control Room/ Emergency Operation Center under the control of District Collector operates round the clock and is the nerve center to Monitor, Co-ordinate and Implement the actions/activities for Disaster Management.

In a disaster time the District Emergency Operation Center operates under the central authority of the District Collector, exercising emergency power to issue directives to all departments to provide emergency response service. He also co-ordinate with the State Response Machinery like: State Relief Commissioner, Orissa, Bhubaneswar and Orissa State Disaster Mitigation Authority for appropriate support and smooth flow of information. The Control Room needs to be manned r