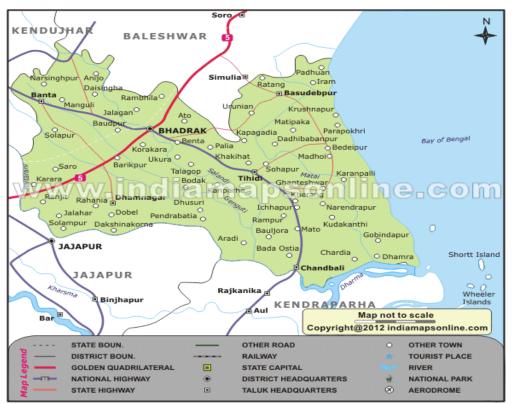

Bhadrak was a Sub-division of Balasore war district prior to its declaration as district vide Govt. of Odisha notification No. DRC -44/93-14218 Dated 27.03.1993; it came into existence on 01.04.1993. The district is bounded by Balasore district on the North, Jajpur district and River Baitarani on the South, Kendujhar district on the West and Bay of Bengal and Kendrapara district on the East.

Bhadrak district is one of the eastern located coastal districts of Odisha. It lies between latitudes 20°43' to 21°13' north and 86°16' to 87° east longitudes.

#### 2.2 Administrative Setup:

Bhadrak District covers an area of 2505 square kilometres. With regard to geographical area, the district stands 27<sup>th</sup> rank among the 30 districts of Odisha but as regards population it ranks 12. It is linked with the state headquarters Bhubaneswar by both road and rail with a distance of 142 Kms.