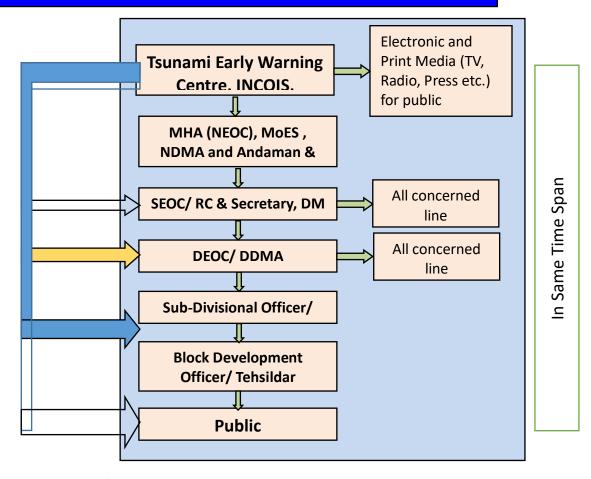

ne are covered
- ➤ Satellite based mobile data voice terminals at SEOC and 6 DEOCs
- ➤ DMR connectivity to SEOC, 6 DEOCs, 22 BEOCs and 14 Fish Landing Centres (FLCs)
- ➤ Alert Towers at 122 locations within 1.5 KM from the coastline for both Cyclone and Tsunami warning dissemination
- Mass Messaging from SEOC for Cyclone & Tsunami warning

The Indian Tsunami Early Warning System (ITEWS) at the Indian National Centre for Ocean Information Services (INCOIS), Hyderabad is responsible for detection of seismic wave, determination of magnitude and hypocenter, Evaluation of Tsunami and Issuance of Tsunami Bulletin (Warning/Alert/Watch/Adv). Tsunami information flow and Dissemination chain through the above EWDS platform is mentioned below.

# **Tsunami Information flow and Dissemination Chain**



#### **Early Warning Dissemination**



For Tsunami Warning dissemination, DMR connectivity has been installed at DEOC, BEOC of Basudevpur & Chandabali Block and 2 Fish Landing Centres at Dhamara of Chandabali and Chudamani of Basudevpur Block. Apart from above one repeater station has been installed at Dhusuri GP of Dhamnagar block. For warning dissemination to the last mile, alert towers have been installed at the following locations.

| Block      | Village           | Set up Location                |  |
|------------|-------------------|--------------------------------|--|
|            | Kismat krushnapur | Jaminikantapur (Gothadiha) MCS |  |
|            | Kasia             | Kasia MCS                      |  |
| Basudevpur | Badahabelisahi    | Badahabelisahi MCS             |  |
|