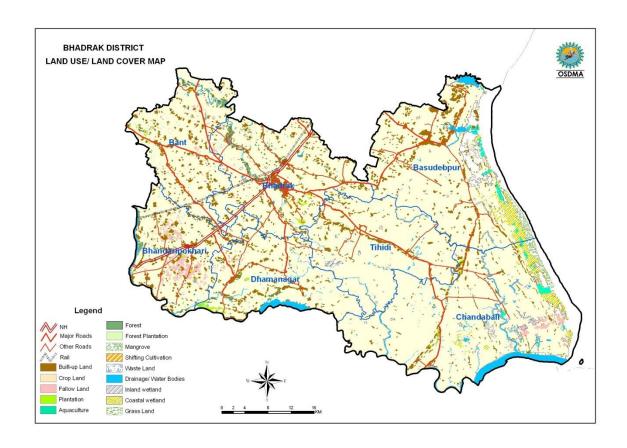

#### **Forests**

Bhadrak District has 97.07 square kilometres of forest area out of total geographical area 2505 square kilometres. Mangroves (Bani Pahi) naturally exist along the Bay of Bengal coast starting from Dhamara in South to Chudamani in north over a length of about 35 kilometres and width of 2 kilometres approximately. All these forest are under highly degraded state due to biotic interference. The category wise forest coverage of the district is as follows.