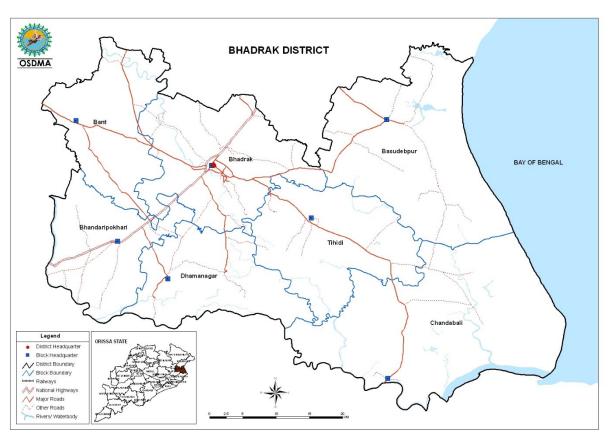

Bhadrak was a Sub-division of Balasore war district prior to its declaration as district vide Govt. of Odisha notification No. DRC -44/93-14218 Dated 27.03.1993; it came into existence on 01.04.1993. The district is bounded by Balasore district on the North, Jajpur district and River Baitarani on the South, Kendujhar district on the West and Bay of Bengal and Kendrapara district on the East.

Bhadrak District is constituted of one Sub-Division with the same name. A Sub-Collector is in charge of the Sub-Division. For the convenience of revenue administration, the district is divided into 7 tahasils namely Bonth, Bhadrak, Dhamanagar, Chandbali, Tihidi, Basudevpur and Bhandaripokhari with one Tahasidar in charge of the tahasil. For development of rural areas consisting of 1370 Revenue villages in 218 Gram Panchayats, the district is divided into 7 Community Development Blocks with one Block Development Officer in charge of each Block. For maintenance of law and order, the district is divided into 18 Police Stations such as Agarpada, Bonth, Bhadrak (Rural), Dhamanagar, Dhusuri, Bhandaripokhari, Tihidi, Chandabali, Bansada, Dhamara Marine, Basudevpur, Naikanidihi,