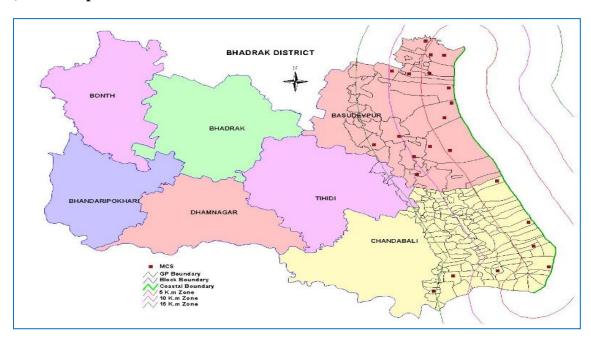

Bhadrak District is constituted of one Sub-Division with the same name. A Sub-Collector is in charge of the Sub-Division. For the convenience of revenue administration, the district is divided into 7 tahasils namely Bonth, Bhadrak, Dhamanagar, Chandbali, Tihidi, Basudevpur and Bhandaripokhari with one Tahasidar in charge of the tahasil. For development of rural areas consisting of 1370 Revenue villages in 218 Gram Panchayats, the district is divided into 7 Community Development Blocks with one Block Development Officer in charge of each Block. For maintenance of law and order, the district is divided into 18 Police Stations such as Agarpada, Bonth, Bhadrak (Rural), Dhamanagar, Dhusuri, Bhandaripokhari, Tihidi, Chandabali, Bansada, Dhamara Marine, Basudevpur, Naikanidihi,

Bhadrak (Town), Puruna Bazar, Chudamani Marine, Kasia Marine and Energy Police Station and Dhamara port P.S.

Within the district there are 4 statutory towns such as Bhadrak Municipality, Basudevpur Municipality, Dhamnagar NAC and Chandabali NAC. In order to look after the developmental activities in the urban areas of the district, one Executive Officer for each town has been appointed. Besides one village, Erei declared as non-statutory town i.e. Census towns during 2011 census. The administrative set up of the district can be briefed as follows: