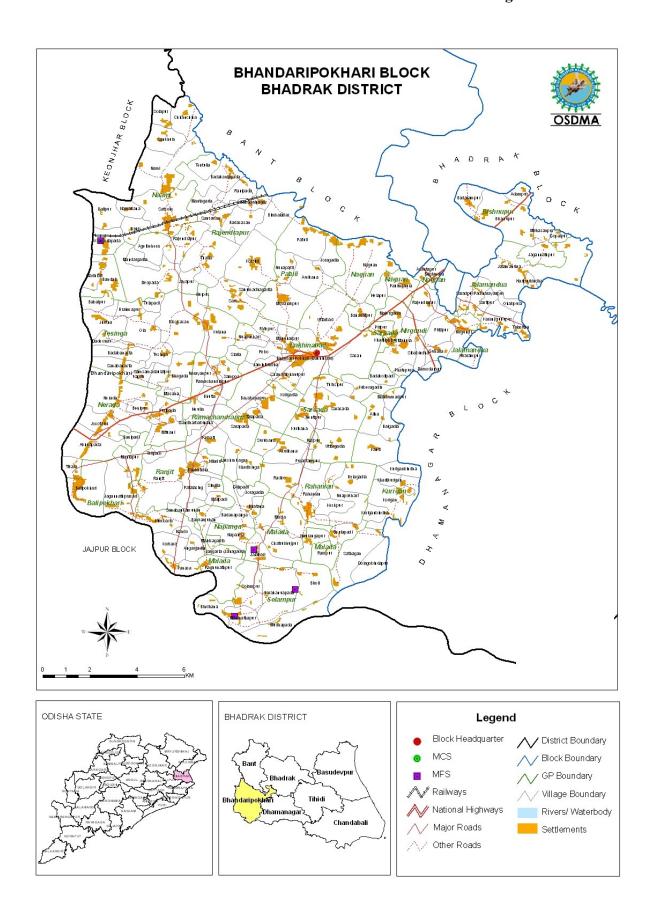

Bhadrak District is constituted of one Sub-Division with the same name. A Sub-Collector is in charge of the Sub-Division. For the convenience of revenue administration, the district is divided into 7 tahasils namely Bonth, Bhadrak, Dhamanagar, Chandbali, Tihidi, Basudevpur and Bhandaripokhari with one Tahasidar in charge of the tahasil. For development of rural areas consisting of 1370 Revenue villages in 218 Gram Panchayats, the district is divided into 7 Community Development Blocks with one Block Development Officer in charge of each Block. For maintenance of law and order, the district is divided into 18 Police Stations such as Agarpada, Bonth, Bhadrak (Rural), Dhamanagar, Dhusuri, Bhandaripokhari, Tihidi, Chandabali, Bansada, Dhamara Marine, Basudevpur, Naikanidihi,