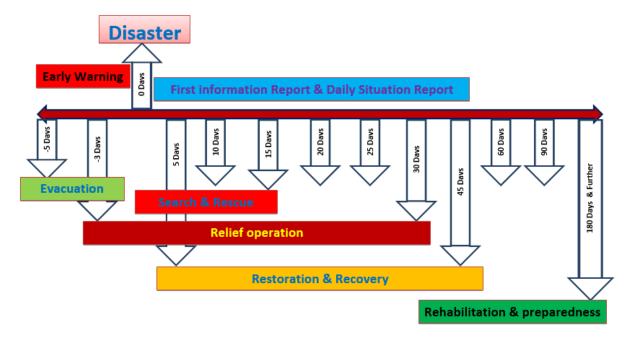

saster to bring the situation to normalcy not exceeding fifteen days from the abatement of disaster. The onset of an emergency creates the need for time sensitive actions to save life and property, reduce hardships and suffering, and restore essential life support and community systems, to mitigate further damage or loss and provide the foundation for subsequent recovery. Effective response planning requires realistic identification of likely response functions, assignment of specific tasks to individual response agencies, identification of equipment, supplies and personnel required by the response agencies for performing the assigned tasks. A response plan essentially outlines the strategy and resources needed for search and rescue, evacuation, etc.

## 10.1 Phases of Response: Timeline



## 10.2 Relief Management: Timeline



## 10.3 Response: District Level

| Task                                             | Activity                                                                                              |
|--------------------------------------------------|-------------------------------------------------------------------------------------------------------|
| Warning Communication                            | Warning dissemination to the list of Nodal person & concerned BDOs                                    |
|                                                  | <ul> <li>Recording the receipt of information &amp; regular Status update</li> </ul>                  |
|                                                  | <ul> <li>Transmitting updates to SEOC in reg