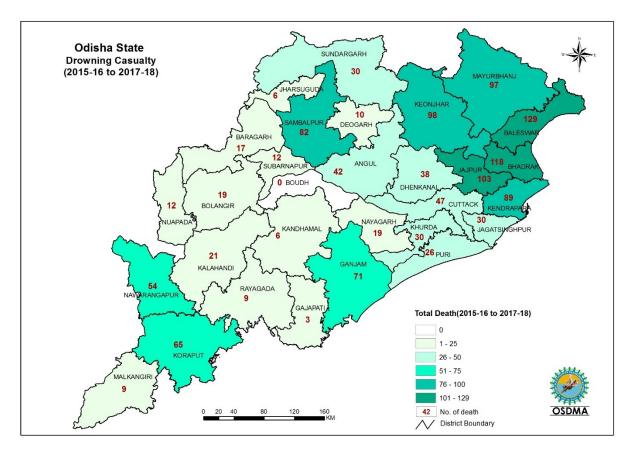

#### HAZARD, VULNERABILITY AND RISK ASSESSMENT

Among the major disasters the District has faced over last 10 years' flood is most frequent and devastating. The District has faced 8 floods in last 10 years which has lead to death of 53 persons and loss of infrastructure, livestock and crop. Major floods in Bhadrak district occur due to heavy rainfall in catchments of Baitarani River, heavy siltation, absence of embankments and sometime poor discharge of flood water in to the sea which leads to breach of embankments. Though the District has not faced any major cyclone over the period of last 10 years, the entire District is highly vulnerable to cyclone as the entire district is coming wind very high damage risk Zone-B (Vb-50 m/s) and its presence in east coast of Bay of Bengal. The proneness of District to cyclone can be witnessed from severe damage caused by 1999 cyclone to all ULBs and villages. Among other disasters to which district are vulnerable are drought, heat wave, Tsunami, Thunder Storm/Lightening, snake bite, drowning and fire accident. The District has faced 3 droughts which lead to loss and damage of 45364.31 hectare of crop area. Around 100 and 22 people have lost their life due to lightening and heat wave respectively in last 10 years. Within last two years, 142 peoples have lost their life due to drowning and 94 have lost their life due to snake bite. 17 numbers of villages of Basudevpur and 24 numbers of villages of Chandbali Block are vulnerable to Tsunami.