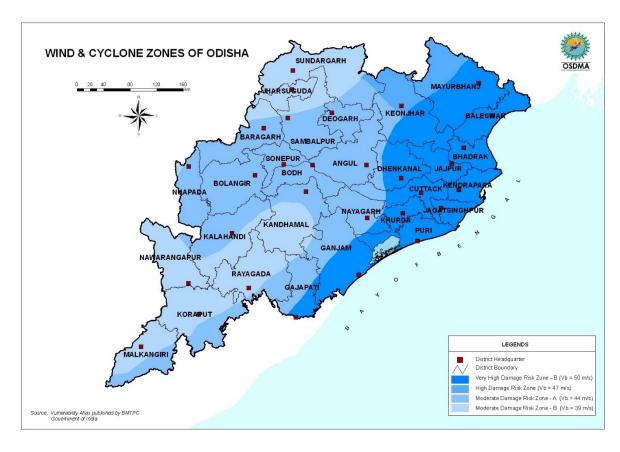

#### HAZARD, VULNERABILITY AND RISK ASSESSMENT

Among the major disasters the District has faced over last 10 years' flood is most frequent and devastating. The District has faced 8 floods in last 10 years which has lead to death of 53 persons and loss of infrastructure, livestock and crop. Major floods in Bhadrak district occur due to heavy rainfall in catchments of Baitarani River, heavy siltation, absence of embankments and sometime poor discharge of flood water in to the sea which leads to breach of embankments. Though the District has not faced any major cyclone over the period of last 10 years, the entire District is highly vulnerable to cyclone as the entire district is coming wind very high damage risk Zone-B (Vb-50 m/s) and its presence in east coast of Bay of Bengal. The proneness of District to cyclone can be witnessed from severe damage caused by 1999 cyclone to all ULBs and villages. Among other disasters to which district are vulnerable are drought, heat wave, Tsunami, Thunder Storm/Lightening, snake bite, drowning and fire accident. The District has faced 3 droughts which lead to loss and damage of 45364.31 hectare of crop area. Around 100 and 22 people have lost their life due to lightening and heat wave respectively in last 10 years. Within last two years, 142 peoples have lost their life due to drowning and 94 have lost their life due to snake bite. 17 numbers of villages of Basudevpur and 24 numbers of villages of Chandbali Block are vulnerable to Tsunami.