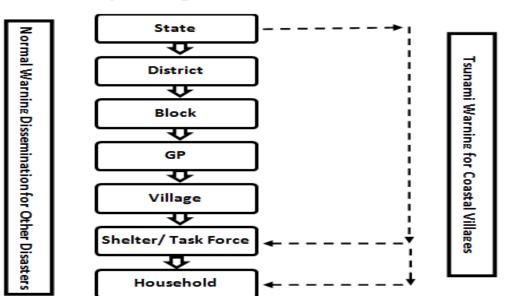

e data voice terminals at SEOC and 6 DEOCs
- ➤ DMR connectivity to SEOC, 6 DEOCs, 22 BEOCs and 14 Fish Landing Centres (FLCs)
- ➤ Alert Towers at 122 locations within 1.5 KM from the coastline for both Cyclone and Tsunami warning dissemination
- Mass Messaging from SEOC for Cyclone & Tsunami warning

The Indian Tsunami Early Warning System (ITEWS) at the Indian National Centre for Ocean Information Services (INCOIS), Hyderabad is responsible for detection of seismic wave, determination of magnitude and hypocenter, Evaluation of Tsunami and Issuance of Tsunami Bulletin (Warning/Alert/Watch/Adv). Tsunami information flow and Dissemination chain through the above EWDS platform is mentioned below.

# **Tsunami Information flow and Dissemination Chain**



#### **Early Warning Dissemination**



For Tsunami Warning dissemination, DMR connectivity has been installed at DEOC, BEOC of Basudevpur & Chandabali Block and 2 Fish Landing Centres at Dhamara of Chandabali and Chudamani of Basudevpur Block. Apart from above one repeater station has been installed at Dhusuri GP of Dhamnagar block. For warning dissemination to the last mile, alert towers have been installed at the following locations.

| Block      | Village           | Set up Location                |  |
|------------|-------------------|--------------------------------|--|
|            | Kismat krushnapur | Jaminikantapur (Gothadiha) MCS |  |
|            | Kasia             | Kasia MCS                      |  |
| Basudevpur | Badahabelisahi    | Badahabelisahi MCS             |  |
|            | Mohanpur          | Mohanp