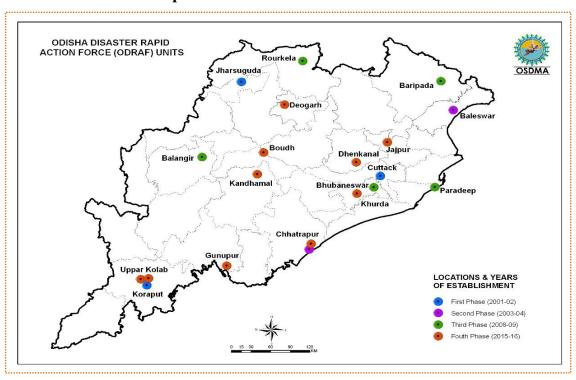

comdt8thsplirbn.odpol@nic.in                   |
| 17 | 6th IR Battalion,<br>Khurda                          | 2015-16 | Khurdha   | 50 | 8895856633 (M)<br>comdt6thirbn.odpol@nic.in                                           |
| 18 | 1st IR Battalion,<br>Upper Kolab,<br>Koraput         | 2015-16 | Koraput   | 43 | Phone: 06852-252167 (O) 06852-211320 (CR) comdt1stirbn.odpol@nic.in                   |
| 19 | 7th Special IR<br>Battalion, Upper<br>Kolab, Koraput | 2015-16 | Koraput   | 44 | Phone: 06852-251067(O): 06852-229007 (CR) comdt7thsplirbn.odpol@nic.in                |
| 20 | 2nd IR Battalion,<br>Rayagada,<br>Gunupur            | 2015-16 | Rayagada  | 48 | Phone: 0658-725110 (O),Fax: 0685-725110 (CR), comdt2ndirbn.odpol@nic.in               |

**Map No.4.1: Location of ODRAF Units** 



4.15 Other Disaster Response Teams in the district

Table No.4.5: List of other Disaster Response Teams in the District

| Sl.<br>No. | Name of the<br>Institutions         | Name of the Chief<br>Coordinator of the<br>Organization | Designation                      | Contact<br>Number | Alternate<br>Contact<br>Number | Number of<br>Volunteers |
|------------|-------------------------------------|---------------------------------------------------------|----------------------------------|-------------------|--------------------------------|-------------------------|
| 1          | Civil Defence                       | Sagram Hansda                                           | District Fire Officer            | 06784-231444      | 9437786343                     | 260                     |
|